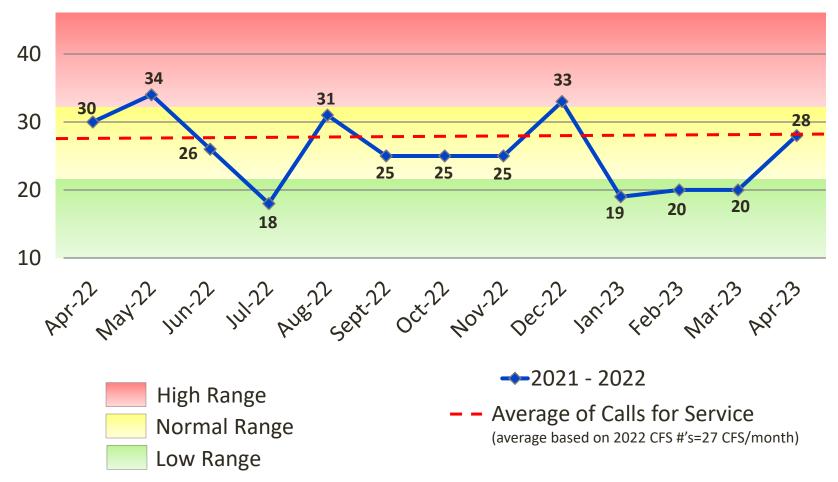

### Calls for Service – Town Limits

Total 2023 CFS: 87 (Jan. 2023 - Apr. 2023)

Total 2022 CFS: 104 (Jan. 2022 - Apr. 2022)

16% decrease in non-officer initiated calls for service when comparing 2022 YTD to 2023 YTD.

### 2022 - 2023

Includes Calls for Service handled by the Maryland State Police