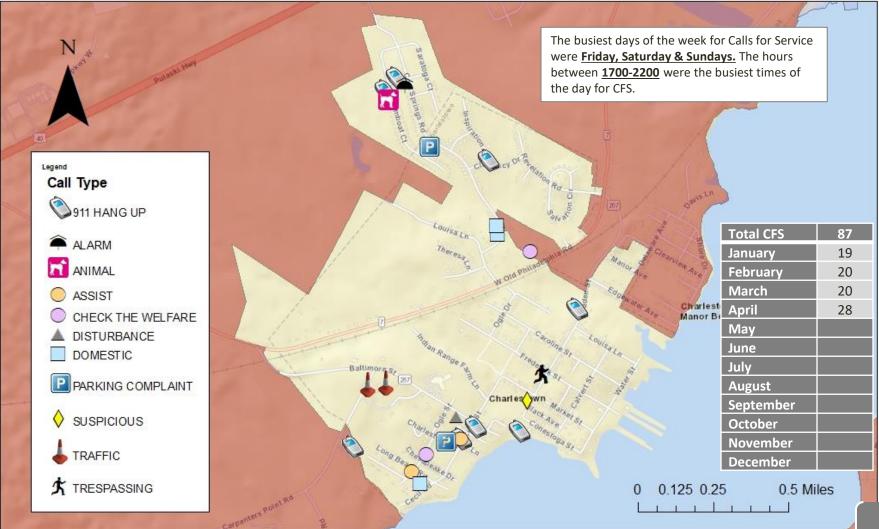

### Charlestown - Non-Officer Initiated Calls for Service April 2023

Cecil County Sheriff's Office

Date Completed: May 8, 2023 Completed By: Jennifer Heitz

### Calls for Service – Town Limits

Total 2023 CFS: 87 (Jan. 2023 - Apr. 2023)

Total 2022 CFS: 104 (Jan. 2022 - Apr. 2022)

16% decrease in non-officer initiated calls for service when comparing 2022 YTD to 2023 YTD.