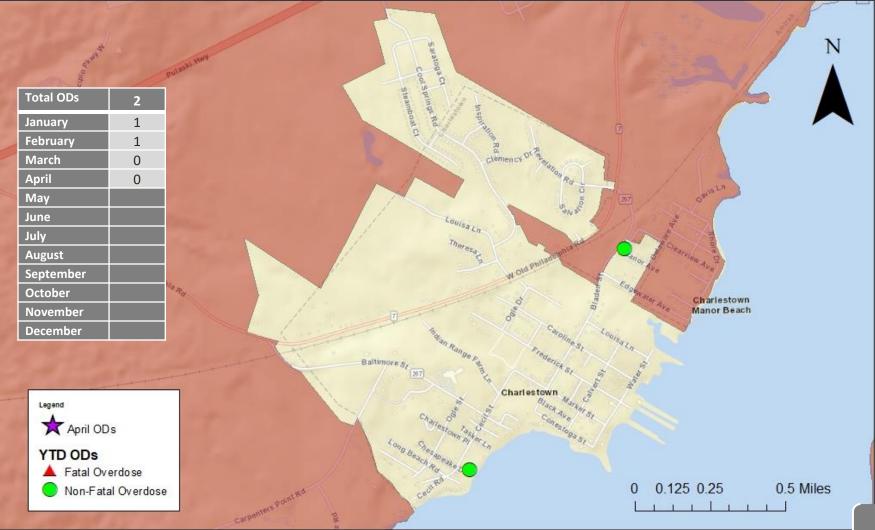

s that were dispatched.
  Please note that a CFS may not indicate that a crime has occurred.
- Data in this report range from April 1, 2023 through April 30, 2023.

### Charlestown - Non-Officer Initiated Calls for Service April 2023





Cecil County Sheriff's Office

Date Completed: May 8, 2023 Completed By: Jennifer Heitz

### Calls for Service – Town Limits

Total 2023 CFS: 87 (Jan. 2023 - Apr. 2023)

Total 2022 CFS: 104 (Jan. 2022 - Apr. 2022)

16% decrease in non-officer initiated calls for service when comparing 2022 YTD to 2023 YTD.



### 2022 - 2023

Includes Calls for Service handled by the Maryland State Police

#### Charlestown - Officer Initiated Calls for Service April 2023



Date Completed: May 8, 2023 Completed By: Jennifer Heitz

#### Charlestown - Overdoses April 2023





Cecil County Sheriff's Office

Date Completed: May 8, 2023 Completed By: Jennifer Heitz

| Administrative      44        Patrol Hours Approved      0      0      0      0        Patrol Hours Approved      0      0      0      0      0        Patrol Hours Used      10      12      10      10      42        Hours Scheduled & Not Covered      0      0      0      0      0        Hours for Month w/Overtime Used      0      0      0      0      0      0        Hours of Overtime      0      0      0      0      0      0      0        Hours of Overtime      0      0      0      0      0      0      0        Hours of Overtime      0      1      1      4      1      7      7        Calls for Service      1      1      4      1      1      1      1      1      1      1      1      1      1