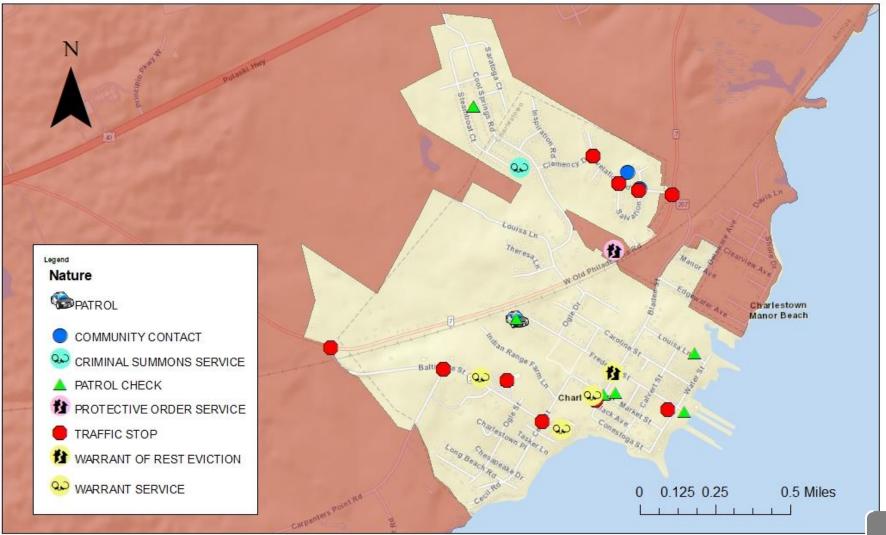

#### Charlestown - Officer Initiated Calls for Service April 2023

Date Completed: May 8, 2023 Completed By: Jennifer Heitz