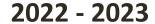

## Calls for Service – Town Limits

Total 2023 CFS: 254 (Jan. 2023 –Aug. 2023)

Total 2022 CFS: 213 (Jan. 2022 – Aug. 2022)

19% increase in non-officer-initiated calls for service when comparing 2022 YTD to 2023 YTD.

→ July 2022 - July 2023

Average of Calls for Service
 (average based on 2022 CFS #'s=27 CFS/month)