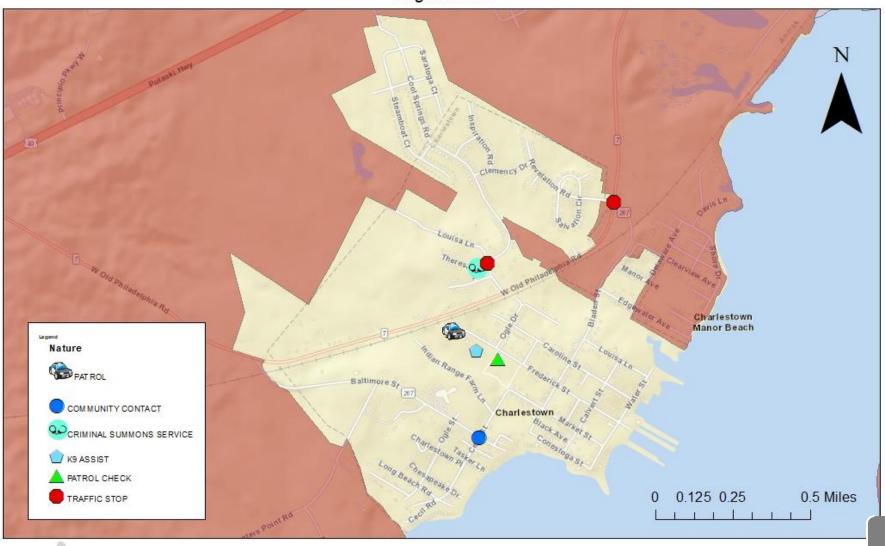

## Charlestown - Officer Initiated Calls for Service August 2023

Date Completed: September 12, 2023 Completed By: Jennifer Heitz 5