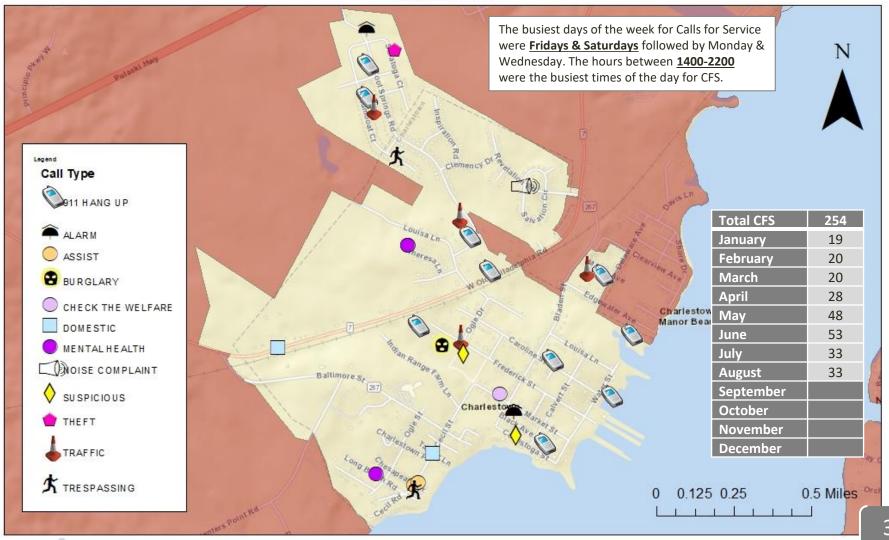

#### Charlestown - Non-Officer Initiated Calls for Service August 2023

\*10 of the 33 Calls (or 30%) were 911 Hang-Ups

Date Completed: September 12, 2023 Completed By: Jennifer Heitz

## Calls for Service – Town Limits

Total 2023 CFS: 254 (Jan. 2023 –Aug. 2023)

Total 2022 CFS: 213 (Jan. 2022 – Aug. 2022)

19% increase in non-officer-initiated calls for service when comparing 2022 YTD to 2023 YTD.