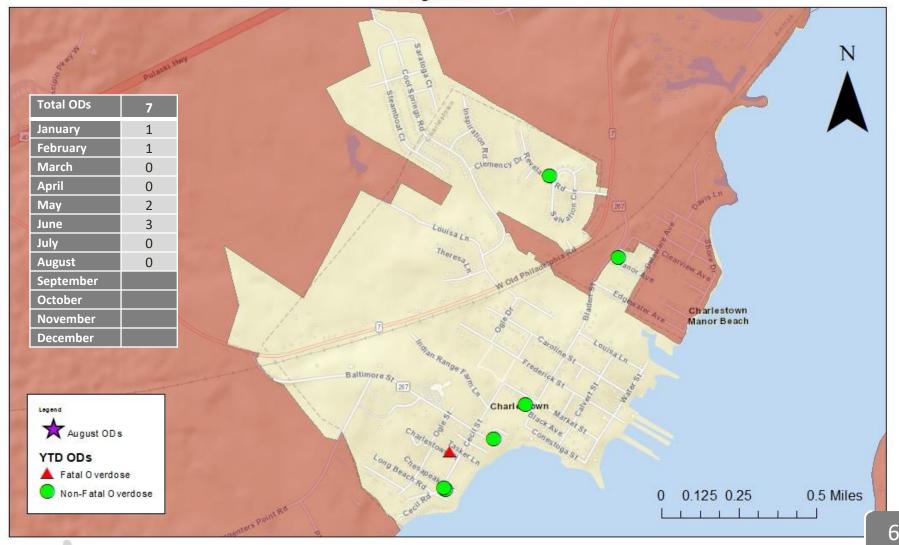

## Charlestown - Overdoses August 2023

Date Completed: September 12, 2023 Completed By: Jennifer Heitz

|                                      |           |                  |           |                |        |           |           |           |            |           |           |           | Š         |
|--------------------------------------|-----------|------------------|-----------|----------------|--------|-----------|-----------|-----------|------------|-----------|-----------|-----------|-----------|
|                                      | 8         | $\tilde{\omega}$ | 23        | $\mathfrak{L}$ |        | 3         | ~         | 23        | 23         | 33        | 23        | 33        | tat       |
| Charlestown Patrol 2023              | 302       | 202              | 202       | 202            | 23     | 202       | 023       | 200       | 20.        | 202       | 203       | 202       | S         |
|                                      | Jan. 2023 | Feb. 2023        | Mar. 2023 | Apr. 2023      | May-23 | Jun. 2023 | Jul. 2023 | Aug. 2023 | Sept. 2023 | Oct. 2023 | Nov. 2023 | Dec. 2023 | YTD Stats |
|                                      | Ja        | Не               | $\Xi$     | ΑJ             | Σ      | Ju        | Ju        | Ą         | Se         | ŏ         | ž         | Ď         |           |
| Administrative                       |           |                  | ,         |                |        |           |           |           |            |           |           |           |           |
| Patrol Shifts Approved               | 10        | 12               | 10        | 12             | 20     | 20        | 20        | 20        | 0          | 0         | 0         | 0         | 124       |
| Patrol Hours Approved                |           | 0                | 0         | 0              | 0      | 0         | 0         | 0         | 0          | 0         | 0         | 0         | 0         |
| Patrol Hours Used                    | 10        | 12               | 10        | 10             | 13     | 16        | 11        | 14        | 0          | 0         | 0         | 0         | 96        |
| Hours Scheduled & Not Covered        | 10        | 12               | 10        | 2              | 7      | 6         | 9         | 14        | 0          | 0         | 0         | 0         | 70        |
| Hours for Month w/Overtime Used      | 0         | 0                | 0         | 0              | 0      | 0         | 0         | 0         | 0          | 0         | 0         | 0         | 0         |
| # Shifts Operating Radar             | 0         | 0                | 0         | 0              | 0      | 0         | 0         | 0         | 0          | 0         | 0         | 0         | 0         |
| Hours of Overtime                    | 0         | 0                | 0         | 0              | 0      | 0         | 0         | 0         | 0          | 0         | 0         | 0         | 0         |
| Calls for Service                    | 1         | 1                | 4         | 1              | 7      | 4         | 3         | 2         | 0          | 0         | 0         | 0         | 23        |
| Calls Received/Assist Out of Town    | 1         | 0                | 1         | 2              | 5      |           | 4         | 4         | 0          | 0         | 0         | 0         | 17        |
| # of Patrol/Property Checks          | 28        | 16               | 32        | 34             | 57     | 73        | 55        | 79        | 0          | 0         | 0         | 0         | 374       |
| Traffic Enforcement                  |           |                  |           |                |        |           |           |           |            |           |           |           |           |
| Traffic Citations Issued (Radar)     | 1         | 0                | 0         | 1              | 1      | 0         | 0         | 0         | 0          | 0         | 0         | 0         | 3         |
| Traffic Citations Issued (Non-Radar) | 1         | 0                | 0         | 1              | 1      | 11        | 1         | 3         | 0          | 0         | 0         | 0         | 18        |
| Warnings Issued (Radar)              | 0         | 0                | 0         | 4              | 0      | 11        | 2         | 0         | 0          | 0         | 0         | 0         | 17        |
| Warnings Issued (Non-Radar)          | 2         | 5                | 9         | 5              | 7      | 8         | 1         | 4         | 0          | 0         | 0         | 0         | 41        |
| Repair Orders Issued                 | 2         | 5                | 9         | 5              | 7      | 0         | 1         | 4         | 0          | 0         | 0         | 0         | 33        |
| Parking Citations                    | 2         | 5                | 9         | 5              | 7      | 0         | 1         | 1         | 0          | 0         | 0         | 0         | 30        |
| Criminal Warrant/Summons             |           |                  |           |                |        |           |           |           |            |           |           |           |           |
| District Court Warrants Served       | 0         | 0                | 0         | 0              | 0      | 0         | 0         | 0         | 0          | 0         | 0         | 0         | 0         |
| Circuit Court Warrants Served        | 0         | 0                | 0         | 0              | 0      | 0         | 0         | 0         | 0          | 0         | 0         | 0         | 0         |
| Total Warrant Attempts               | 0         | 0                | 0         | 0              | 0      | 0         | 0         | 0         | 0          | 0         | 0         | 0         | 0         |
| Criminal Summons Served              | 0         | 0                | 0         | 0              | 0      | 0         | 0         | 0         | 0          | 0         | 0         | 0         | 0         |
| Civil Process                        |           |                  |           |                |        |           |           |           |            |           |           |           |           |
| Civil Papers Served                  | 0         | 0                | 0         | 0              | 0      | 0         | 0         | 0         | 0          | 0         | 0         | 0         | 0         |
| Civil Papers Attempted               |           | 0                | 0         | 0              | 0      | 0         | 0         | 0         | 0          | 0         | 0         | 0         | 0         |
| Arrests                              |           |                  |           |                |        |           |           |           |            |           |           |           |           |
| DUI/DWI Arrest                       |           | 0                | 0         | 0              | 0      | 0         | 0         | 0         | 0          | 0         | 0         | 0         | 0         |
| Traffic Related Arrests              |           | 0                | 0         | 0              | 0      | 1         | 0         | 1         | 0          | 0         | 0         | 0         | 2         |
| On-View/Criminal Arrest              |           | 0                | 0         | 0              | 0      | 0         | 0         | 0         | 0          | 0         | 0         | 0         | 0         |
| Juvenile Arrest                      |           | 0                | 0         | 0              | 0      | 0         | 0         | 0         | 0          | 0         | 0         | 0         | 0         |
| Adult Arrests                        | 0         | 0                | 0         | 0              | 0      | 0         | 0         | 0         | 0          | 0         | 0         | 0         | 0         |
| Civil Citations                      |           | U                | U         | U              | U      | U         | U         | U         | U          | J         | J         | J         | U         |
|                                      |           | 0                | 0         | 0              | 0      | 0         | 0         | 0         |            |           |           |           | 0         |
| CDS                                  |           | 0                | 0         | 0              | 0      | 0         | 0         | 0         | 0          | 0         | 0         | 0         | 0         |
| Other                                | 0         | 0                | 0         | 0              | 0      | 0         | 0         | 0         | 0          | 0         | 0         | 0         | 0         |
| Vehicle Storage                      |           |                  |           |                | _      |           |           |           |            |           |           |           |           |
| # of Vehicles (Police Storage)       | 0         | 0                | 0         | 0              | 0      | 1         | 0         | 0         | 0          | 0         | 0         | 0         | 0         |
| # of Vehicles (Owners Request)       |           | 0                | 0         | 0              | 0      | 0         | 0         | 0         | 0          | 0         | 0         | 0         | 0         |
| Community Contacts                   | 14        | 20               | 40        | 36             | 22     | 48        | 58        | 27        | 0          | 0         | 0         | 0         | 265       |
|                                      |           |                  |           |                |        |           |           |           |            |           |           |           |           |