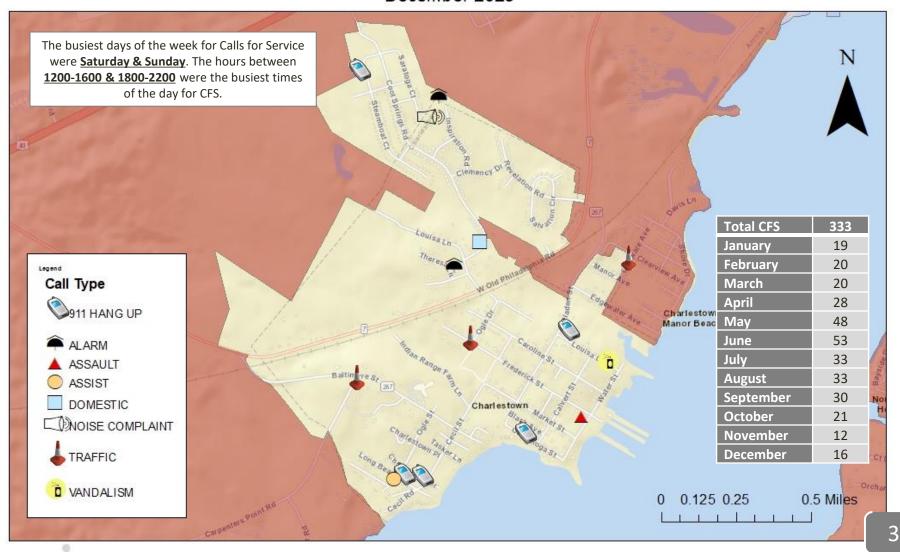

#### Charlestown - Non-Officer Initiated Calls for Service December 2023

Date Completed: January 5, 2024 Completed By: Jennifer Heitz

## Calls for Service – Town Limits

**Total 2023 CFS: 333** (Jan. 2023 – Dec. 2023) **Total 2022 CFS: 321** (Jan. 2022 – Dec. 2022)

4% increase in non-officer-initiated calls for service when comparing 2022 to 2023.