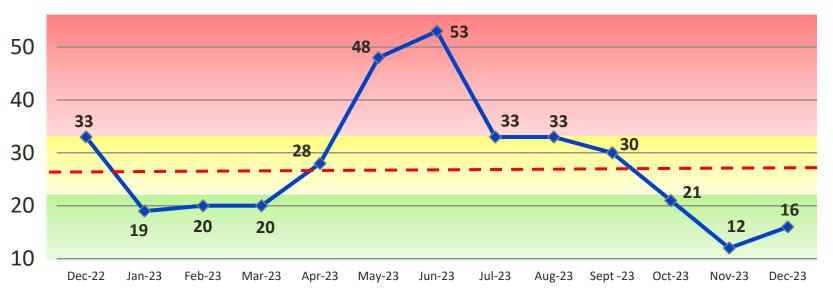

## Calls for Service – Town Limits

**Total 2023 CFS: 333** (Jan. 2023 – Dec. 2023) **Total 2022 CFS: 321** (Jan. 2022 – Dec. 2022)

4% increase in non-officer-initiated calls for service when comparing 2022 to 2023.

- → July 2022 July 2023
- Average of Calls for Service
   (average based on 2022 CFS #'s=27 CFS/month)