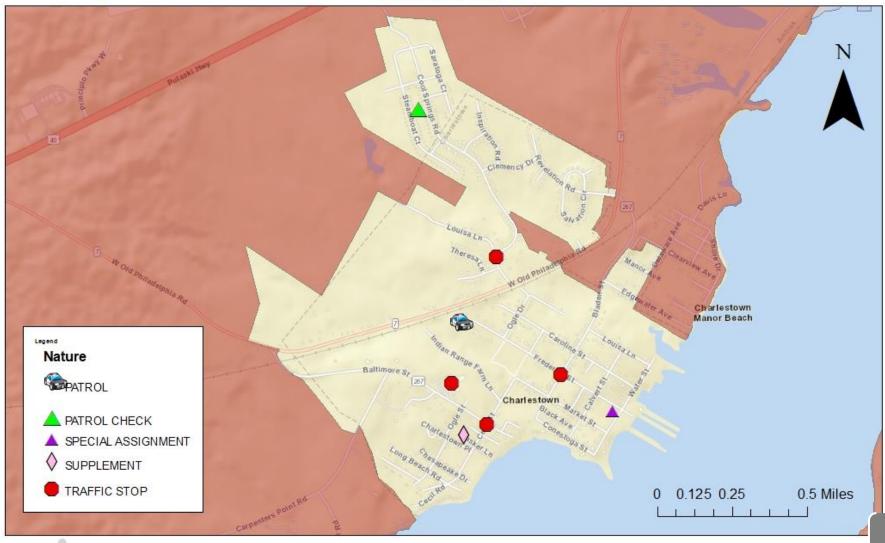

### Charlestown - Officer Initiated Calls for Service December 2023

Date Completed: January 5, 2024 Completed By: Jennifer Heitz