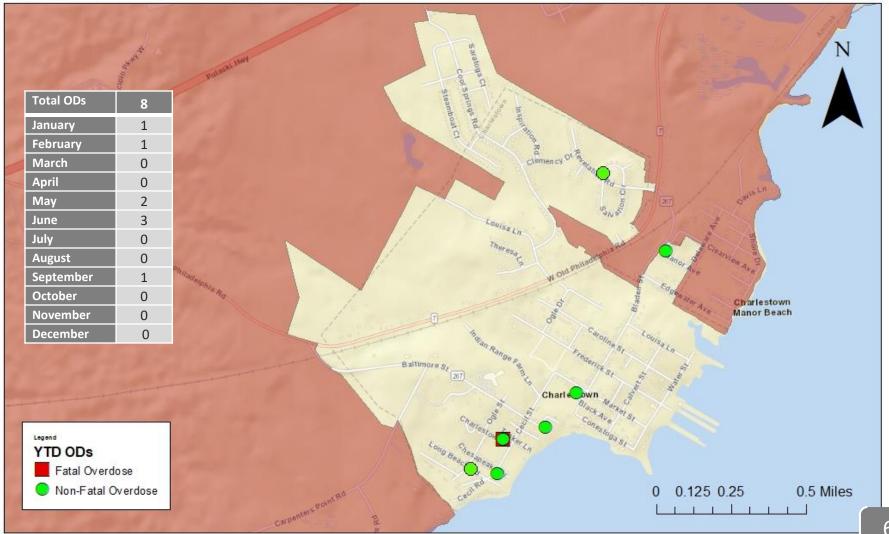

## Charlestown - Overdoses January 2023 - December 2023

Date Completed: January 5, 2024 Completed By: Jennifer Heitz

| Charlestown Patrol 2023              | Jan. 2023 | Feb. 2023 | Mar. 2023 | Apr. 2023 | May 2023 | Jun. 2023 | Jul. 2023 | Aug. 2023 | Sept. 2023 | Oct. 2023 | Nov. 2023 | Dec. 2023 | YTD Stats |
|--------------------------------------|-----------|-----------|-----------|-----------|----------|-----------|-----------|-----------|------------|-----------|-----------|-----------|-----------|
| Administrative                       | Ja        | Й         | Σ         | ¥.        | Σ        | J.C       | Ju        | A         | Š          | 0         | Z         | Д         |           |
| Patrol Shifts Approved               | 10        | 12        | 10        | 12        | 20       | 20        | 20        | 20        | 20         | 10        | 10        | 10        | 174       |
| Patrol Hours Approved                | 0         | 0         | 0         | 0         | 0        | 0         | 0         | 0         | 0          | 0         | 0         | 0         | 0         |
| Patrol Hours Used                    | 10        | 12        | 10        | 10        | 13       | 16        | 11        | 14        | 16         | 8         | 8         | 6         | 134       |
| Hours Scheduled & Not Covered        | 10        | 12        | 10        | 2         | 7        | 6         | 9         | 14        | 16         | 8         | 8         | 4         | 134       |
| Hours for Month w/Overtime Used      | 0         | 0         | 0         | 0         | 0        | 0         | 0         | 0         | 0          | 0         | 0         | 0         | 0         |
| # Shifts Operating Radar             | 0         | 0         | 0         | 0         | 0        | 0         | 0         | 0         | 0          | 0         | 0         | 0         | 0         |
| Hours of Overtime                    | 0         | 0         | 0         | 0         | 0        | 0         | 0         | 0         | 0          | 0         | 0         | 0         | 0         |
| Calls for Service                    | 1         | 1         | 4         | 1         | 7        | 4         | 3         | 2         | 5          | 2         | 0         | 0         | 30        |
| Calls Received/Assist Out of Town    | 1         | 0         | 1         | 2         | 5        |           | 4         | 4         | 2          | 2         | 0         | 1         | 22        |
| # of Patrol/Property Checks          | 28        | 16        | 32        | 34        | 57       | 73        | 55        | 79        | 64         | 40        | 0         | 41        | 519       |
| Traffic Enforcement                  |           |           |           |           |          |           |           |           |            |           |           |           |           |
| Traffic Citations Issued (Radar)     | 1         | 0         | 0         | 1         | 1        | 0         | 0         | 0         | 0          | 0         | 0         | 0         | 3         |
| Traffic Citations Issued (Non-Radar) | 1         | 0         | 0         | 1         | 1        | 11        | 1         | 3         | 0          | 0         | 0         | 0         | 3         |
| Warnings Issued (Radar)              | 0         | 0         | 0         | 4         | 0        | 11        | 2         | 0         | 0          | 2         | 0         | 2         | 21        |
| Warnings Issued (Non-Radar)          | 2         | 5         | 9         | 5         | 7        | 8         | 1         | 4         | 5          | 0         | 0         | 2         | 48        |
| Repair Orders Issued                 | 2         | 5         | 9         | 5         | 7        | 0         | 1         | 4         | 5          | 0         | 0         | 2         | 48        |
| Parking Citations                    | 2         | 5         | 9         | 5         | 7        | 0         | 1         | 1         | 5          | 0         | 0         | 2         | 48        |
| Criminal Warrant/Summons             |           |           |           |           |          |           |           |           |            |           |           |           |           |
| District Court Warrants Served       | 0         | 0         | 0         | 0         | 0        | 0         | 0         | 0         | 0          | 0         | 0         | 0         | 0         |
| Circuit Court Warrants Served        | 0         | 0         | 0         | 0         | 0        | 0         | 0         | 0         | 0          | 0         | 0         | 0         | 0         |
| Total Warrant Attempts               | 0         | 0         | 0         | 0         | 0        | 0         | 0         | 0         | 0          | 0         | 0         | 0         | 0         |
| Criminal Summons Served              | 0         | 0         | 0         | 0         | 0        | 0         | 0         | 0         | 0          | 0         | 0         | 0         | 0         |
| Civil Process                        |           |           |           |           |          |           |           |           |            |           |           |           |           |
| Civil Papers Served                  | 0         | 0         | 0         | 0         | 0        | 0         | 0         | 0         | 0          | 0         | 0         | 0         | 0         |
| Civil Papers Attempted               | 0         | 0         | 0         | 0         | 0        | 0         | 0         | 0         | 0          | 0         | 0         | 0         | 0         |
| Arrests                              |           |           |           |           |          |           |           |           |            |           |           |           |           |
| DUI/DWI Arrest                       | 0         | 0         | 0         | 0         | 0        | 0         | 0         | 0         | 0          | 0         | 0         | 0         | 0         |
| Traffic Related Arrests              | 0         | 0         | 0         | 0         | 0        | 1         | 0         | 1         | 0          | 0         | 0         | 0         | 2         |
| On-View/Criminal Arrest              | 0         | 0         | 0         | 0         | 0        | 0         | 0         | 0         | 0          | 0         | 0         | 0         | 0         |
| Juvenile Arrest                      | 0         | 0         | 0         | 0         | 0        | 0         | 0         | 0         | 0          | 0         | 0         | 0         | 0         |
| Adult Arrests                        | 0         | 0         | 0         | 0         | 0        | 0         | 0         | 0         | 0          | 0         | 0         | 0         | 0         |
| Civil Citations                      |           |           |           |           |          |           |           |           |            |           |           |           |           |
| CDS                                  | 0         | 0         | 0         | 0         | 0        | 0         | 0         | 0         | 0          | 0         | 0         | 0         | 0         |
| Other                                | 0         | 0         | 0         | 0         | 0        | 0         | 0         | 0         | 0          | 0         | 0         | 0         | 0         |
| Vehicle Storage                      |           |           |           |           |          |           |           |           |            |           |           |           |           |
| # of Vehicles (Police Storage)       | 0         | 0         | 0         | 0         | 0        | 1         | 0         | 0         | 0          | 0         | 0         | 0         | 1         |
| # of Vehicles (Owners Request)       | 0         | 0         | 0         | 0         | 0        | 0         | 0         | 0         | 0          | 0         | 0         | 0         | 0         |
| Community Contacts                   | 14        | 20        | 40        | 36        | 22       | 48        | 58        | 27        | 14         | 20        | 12        | 0         | 311       |
|                                      |           |           |           |           |          |           |           |           |            |           |           |           |           |