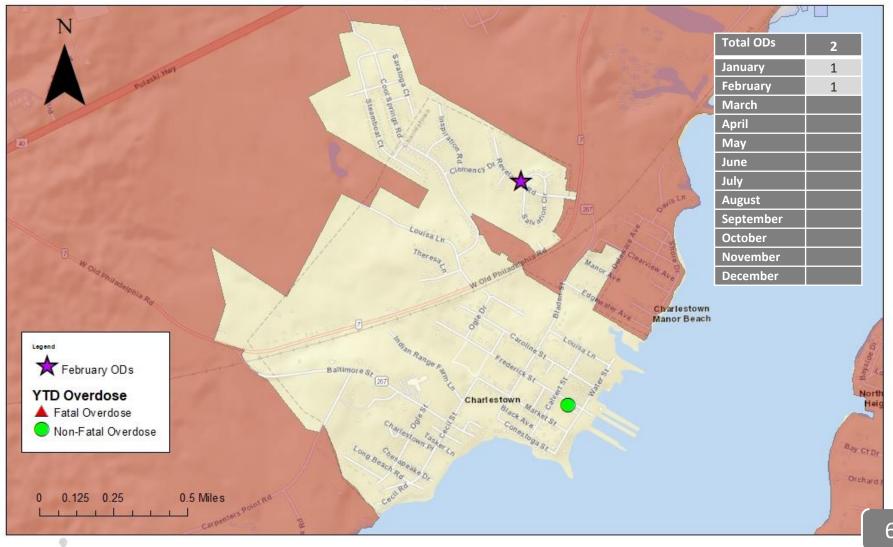

### Charlestown - Overdoses February 2024

Date Completed: March 12, 2024 Completed By: Jennifer Heitz

| Charlestown Patrol                   | Jan. 2024 | Feb. 2024 | Mar. 2024 | Apr. 2024 | May. 2024 | Jun. 2024 | Jul. 2024 | Aug. 2024 | Sept. 2024 | Oct. 2024 | Nov. 2024 | Dec. 2024 | YTD Stats |
|--------------------------------------|-----------|-----------|-----------|-----------|-----------|-----------|-----------|-----------|------------|-----------|-----------|-----------|-----------|
| Administrative                       |           |           |           |           |           |           |           |           |            |           |           |           |           |
| Patrol Shifts Approved               | 10        | 10        |           |           |           |           |           |           |            |           |           |           | 20        |
| Patrol Hours Approved                | 40        | 40        |           |           |           |           |           |           |            |           |           |           | 80        |
| Patrol Hours Used                    | 36        | 40        |           |           |           |           |           |           |            |           |           |           | 76        |
| Hours Scheduled & Not Covered        | 0         | 0         |           |           |           |           |           |           |            |           |           |           | 0         |
| Hours for Month w/Overtime Used      | 0         | 0         |           |           |           |           |           |           |            |           |           |           | 0         |
| # Shifts Operating Radar             | 0         | 0         |           |           |           |           |           |           |            |           |           |           | 0         |
| Hours of Overtime                    | 0         | 0         |           |           |           |           |           |           |            |           |           |           | 0         |
| Calls for Service                    | 1         | 0         |           |           |           |           |           |           |            |           |           |           | 1         |
| Calls Received/Assist Out of Town    | 2         | 0         |           |           |           |           |           |           |            |           |           |           | 2         |
| # of Patrol/Property Checks          | 29        | 25        |           |           |           |           |           |           |            |           |           |           | 54        |
| Traffic Enforcement                  |           |           |           |           |           |           |           |           |            |           |           |           |           |
| Traffic Citations Issued (Radar)     | 0         | 0         |           |           |           |           |           |           |            |           |           |           | 0         |
| Traffic Citations Issued (Non-Radar) | 0         | 0         |           |           |           |           |           |           |            |           |           |           | 0         |
| Warnings Issued (Radar)              | 0         | 0         |           |           |           |           |           |           |            |           |           |           | 0         |
| Warnings Issued (Non-Radar)          | 1         | 0         |           |           |           |           |           |           |            |           |           |           | 1         |
| Repair Orders Issued                 | 0         | 0         |           |           |           |           |           |           |            |           |           |           | 0         |
| Parking Citations                    | 0         | 0         |           |           |           |           |           |           |            |           |           |           | 0         |
| Criminal Warrant/Summons             |           |           |           |           |           |           |           |           |            |           |           |           |           |
| District Court Warrants Served       | 0         | 0         |           |           |           |           |           |           |            |           |           |           | 0         |
| Circuit Court Warrants Served        | 0         | 0         |           |           |           |           |           |           |            |           |           |           | 0         |
| Total Warrant Attempts               | 0         | 0         |           |           |           |           |           |           |            |           |           |           | 0         |
| Criminal Summons Served              | 0         | 0         |           |           |           |           |           |           |            |           |           |           | 0         |
| Civil Process                        |           |           |           |           |           |           |           |           |            |           |           |           |           |
| Civil Papers Served                  | 0         | 0         |           |           |           |           |           |           |            |           |           |           | 0         |
| Civil Papers Attempted               | 0         | 0         |           |           |           |           |           |           |            |           |           |           | 0         |
| Arrests                              |           |           |           |           |           |           |           |           |            |           |           |           |           |
| DUI/DWI Arrest                       | 0         | 0         |           |           |           |           |           |           |            |           |           |           | 0         |
| Traffic Related Arrests              | 0         | 0         |           |           |           |           |           |           |            |           |           |           | 0         |
| On-View/Criminal Arrest              | 0         | 0         |           |           |           |           |           |           |            |           |           |           | 0         |
| Juvenile Arrest                      | 0         | 0         |           |           |           |           |           |           |            |           |           |           | 0         |
| Adult Arrests                        | 0         | 0         |           |           |           |           |           |           |            |           |           |           | 0         |
| Civil Citations                      |           |           |           |           |           |           |           |           |            |           |           |           |           |
| CDS                                  | 0         | 0         |           |           |           |           |           |           |            |           |           |           | 0         |
| Other                                | 0         | 0         |           |           |           |           |           |           |            |           |           |           | 0         |
| Vehicle Storage                      |           |           |           |           |           |           |           |           |            |           |           |           |           |
| # of Vehicles (Police Storage)       | 0         | 0         |           |           |           |           |           |           |            |           |           |           | 0         |
| # of Vehicles (Owners Request)       | 0         | 0         |           |           |           |           |           |           |            |           |           |           | 0         |
| Community Contacts                   | 16        | 60        |           |           |           |           |           |           |            |           |           |           | 76        |
|                                      |           |           |           |           |           |           |           |           |            |           |           |           |           |