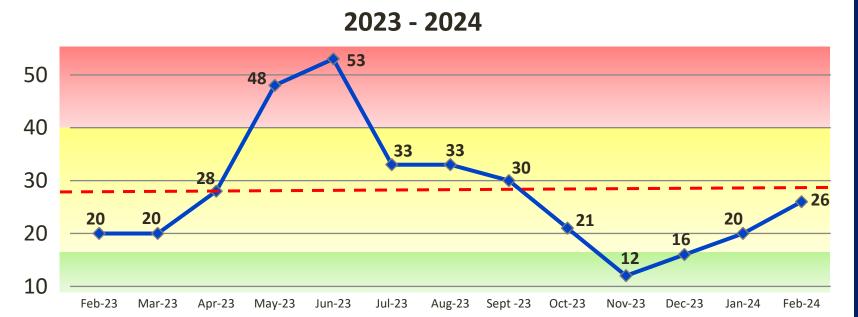

## Calls for Service – Town Limits

**Total 2024 CFS: 46** (Jan. – Feb. 2024) **Total 2023 CFS: 39** (Jan. – Feb. 2023)

18% increase in non-officer-initiated calls for service when comparing 2023 YTD to 2024 YTD.

- → July 2022 July 2023
- Average of Calls for Service (average based on 2023 CFS #'s=28 CFS/month)