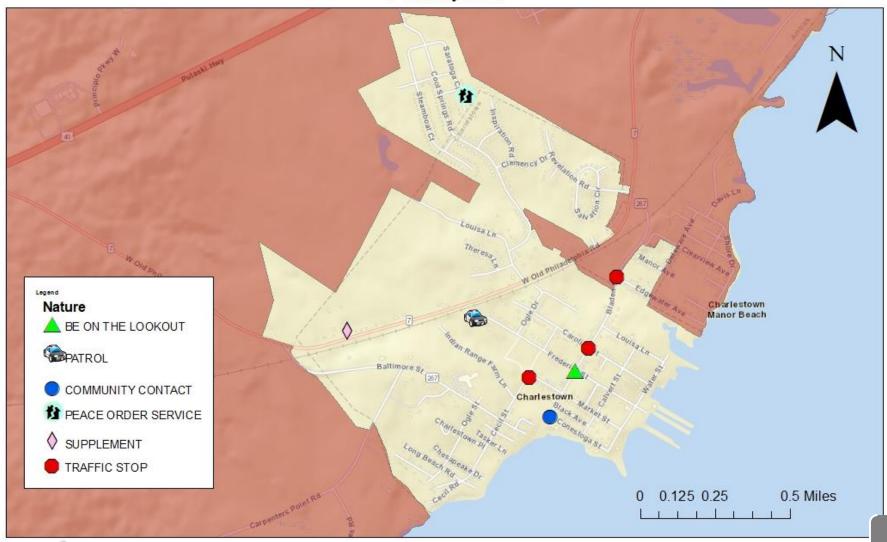

## Charlestown - Officer Initiated Calls for Service February 2024

Date Completed: March 12, 2024 Completed By: Jennifer Heitz