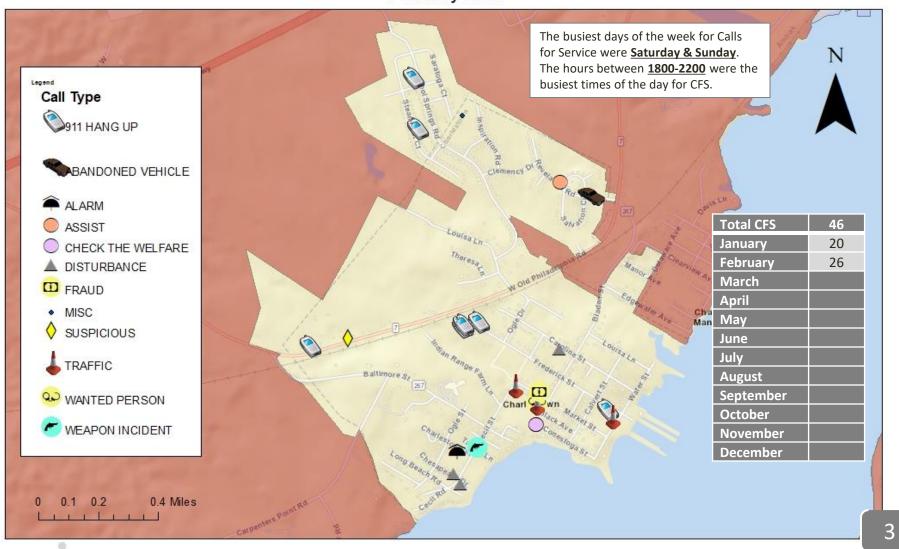

### Charlestown - Non-Officer Initiated Calls for Service February 2024

## Calls for Service – Town Limits

**Total 2024 CFS: 46** (Jan. – Feb. 2024) **Total 2023 CFS: 39** (Jan. – Feb. 2023)

18% increase in non-officer-initiated calls for service when comparing 2023 YTD to 2024 YTD.