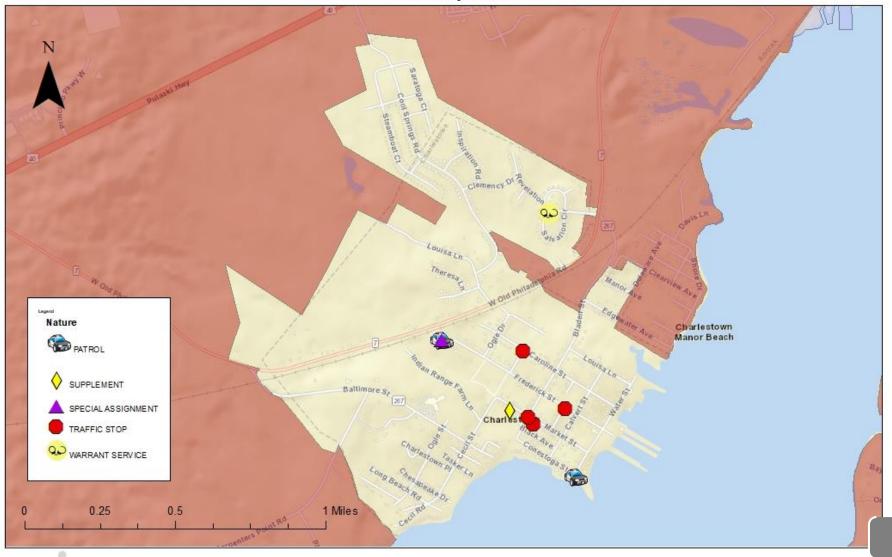

## Charlestown - Officer Initiated Calls for Service February 2025

Date Completed: March 4, 2025 Completed By: Jennifer Heitz