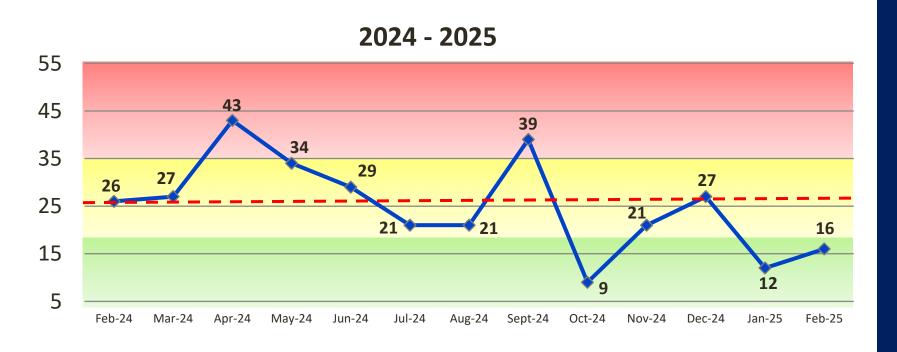

## Calls for Service – Town Limits

Total 2025 CFS: 28 (Feb. 2025) Total 2024 CFS: 46 (Feb. 2024)

39% decrease in non-officer-initiated calls for service when comparing 2024 YTD to 2025 YTD.

Average of Calls for Service

(average based on 2024 CFS #'s=26 CFS/month)