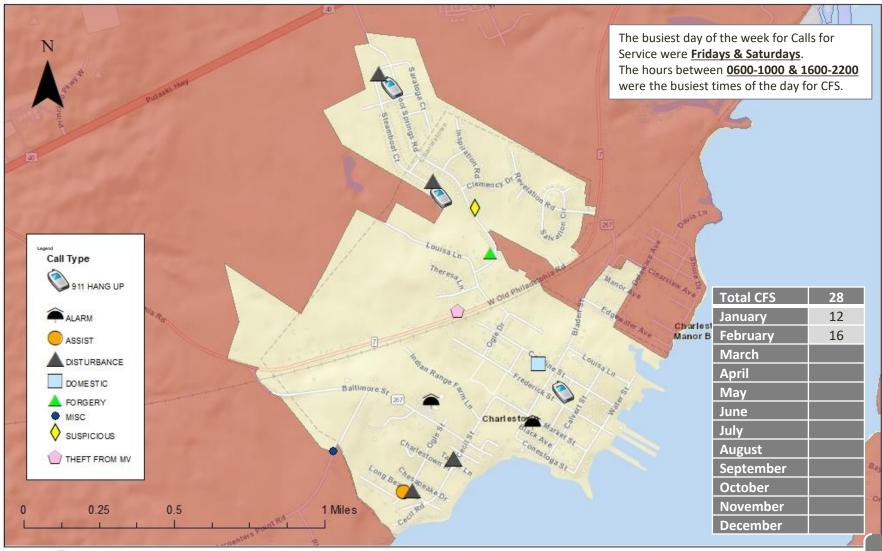

### Charlestown - Non-Officer Initiated Calls for Service February 2025

3

## Calls for Service – Town Limits

Total 2025 CFS: 28 (Feb. 2025) Total 2024 CFS: 46 (Feb. 2024)

39% decrease in non-officer-initiated calls for service when comparing 2024 YTD to 2025 YTD.

Average of Calls for Service

(average based on 2024 CFS #'s=26 CFS/month)