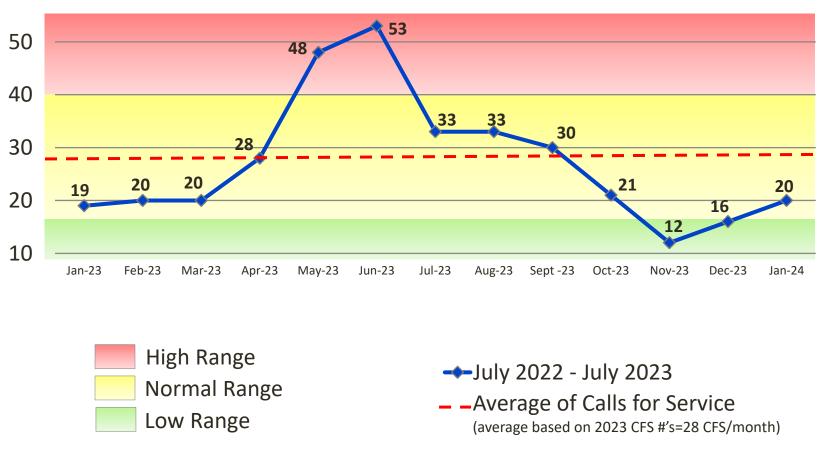

### Calls for Service – Town Limits

Total 2024 CFS: 20 (Jan. 2024)

Total 2023 CFS: 19 (Jan. 2023)

5% increase in non-officer-initiated calls for service when comparing 2023 YTD to 2024 YTD.

2023 - 2024

Includes Calls for Service handled by the Maryland State Police