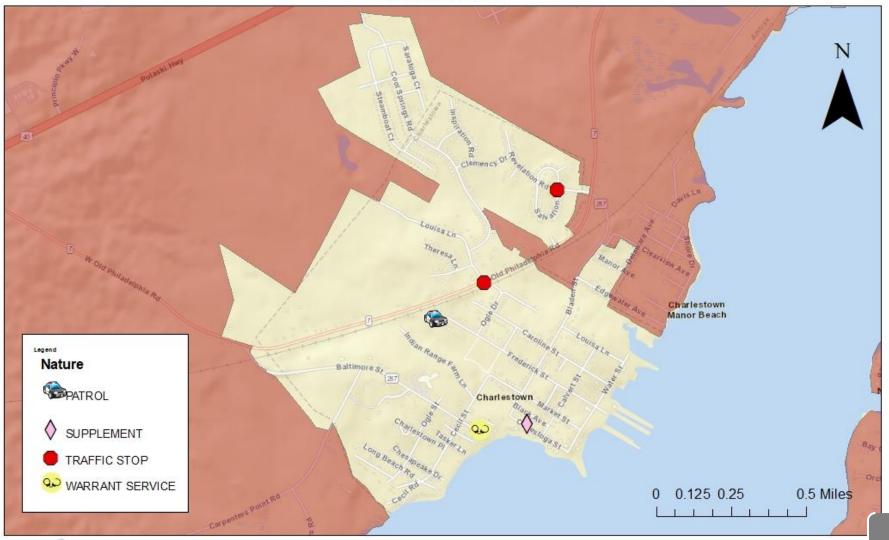

#### Charlestown - Officer Initiated Calls for Service January 2024

Date Completed: February 13, 2024 Completed By: Jennifer Heitz