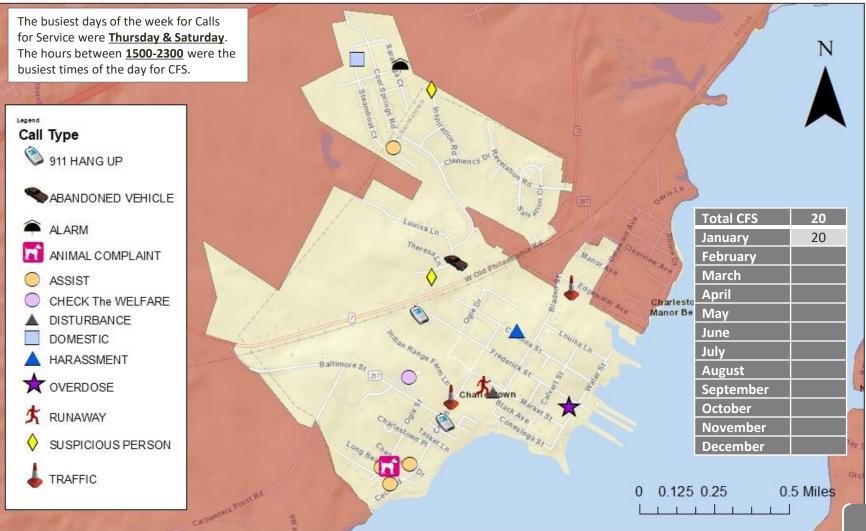

### Charlestown - Non-Officer Initiated Calls for Service January 2024

Date Completed: February 13, 2024 Completed By: Jennifer Heitz

### Calls for Service – Town Limits

Total 2024 CFS: 20 (Jan. 2024)

Total 2023 CFS: 19 (Jan. 2023)

5% increase in non-officer-initiated calls for service when comparing 2023 YTD to 2024 YTD.

2023 - 2024

Includes Calls for Service handled by the Maryland State Police