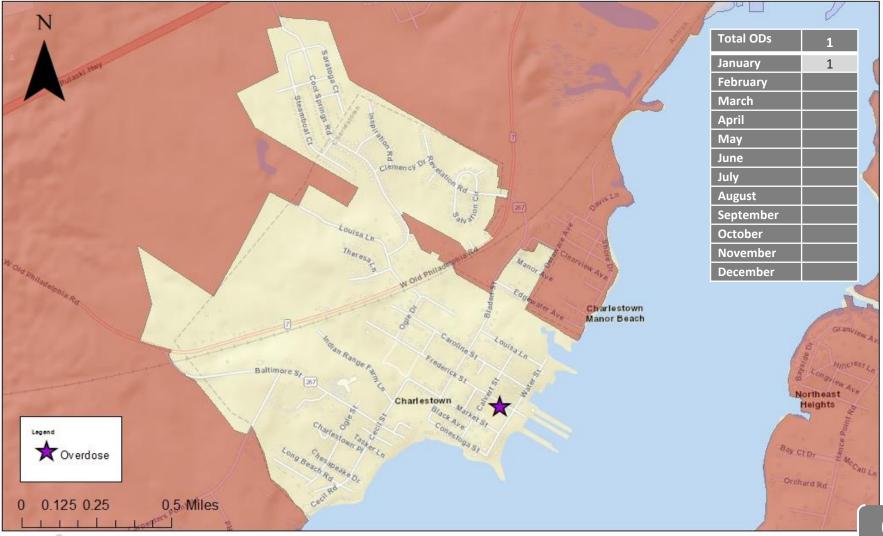

#### Charlestown - Overdoses January 2024

Recount

Date Completed: February 13, 2024 Completed By: Jennifer Heitz

| Charlestown Patrol                   | Jan. 2024 | Feb. 2024 | Mar. 2024 | Apr. 2024 | May. 2024 | Jun. 2024 | Jul. 2024 | Aug. 2024 | Sept. 2024 | Oct. 2024 | Nov. 2024 | Dec. 2024 | YTD Stats |
|--------------------------------------|-----------|-----------|-----------|-----------|-----------|-----------|-----------|-----------|------------|-----------|-----------|-----------|-----------|
| Administrative                       |           |           |           |           |           |           |           |           |            |           |           |           |           |
| Patrol Shifts Approved               | 10        |           |           |           |           |           |           |           |            |           |           |           | 10        |
| Patrol Hours Approved                | 40        |           |           |           |           |           |           |           |            |           |           |           | 40        |
| Patrol Hours Used                    | 36        |           |           |           |           |           |           |           |            |           |           |           | 36        |
| Hours Scheduled & Not Covered        | 0         |           |           |           |           |           |           |           |            |           |           |           | 0         |
| Hours for Month w/Overtime Used      | 0         |           |           |           |           |           |           |           |            |           |           |           | 0         |
| # Shifts Operating Radar             | 0         |           |           |           |           |           |           |           |            |           |           |           | 0         |
| Hours of Overtime                    | 0         |           |           |           |           |           |           |           |            |           |           |           | 0         |
| Calls for Service                    | 1         |           |           |           |           |           |           |           |            |           |           |           | 1         |
| Calls Received/Assist Out of Town    | 2         |           |           |           |           |           |           |           |            |           |           |           | 2         |
| # of Patrol/Property Checks          | 29        |           |           |           |           |           |           |           |            |           |           |           | 29        |
| Traffic Enforcement                  |           |           |           |           |           |           |           |           |            |           |           |           |           |
| Traffic Citations Issued (Radar)     | 0         |           |           |           |           |           |           |           |            |           |           |           | 0         |
| Traffic Citations Issued (Non-Radar) | 0         |           |           |           |           |           |           |           |            |           |           |           | 0         |
| Warnings Issued (Radar)              | 0         |           |           |           |           |           |           |           |            |           |           |           | 0         |
| Warnings Issued (Non-Radar)          | 1         |           |           |           |           |           |           |           |            |           |           |           | 1         |
| Repair Orders Issued                 | 0         |           |           |           |           |           |           |           |            |           |           |           | 0         |
| Parking Citations                    | 0         |           |           |           |           |           |           |           |            |           |           |           | 0         |
| Criminal Warrant/Summons             |           |           |           |           |           |           |           |           |            |           |           |           |           |
| District Court Warrants Served       | 0         |           |           |           |           |           |           |           |            |           |           |           | 0         |
| Circuit Court Warrants Served        | 0         |           |           |           |           |           |           |           |            |           |           |           | 0         |
| Total Warrant Attempts               | 0         |           |           |           |           |           |           |           |            |           |           |           | 0         |
| Criminal Summons Served              | 0         |           |           |           |           |           |           |           |            |           |           |           | 0         |
| Civil Process                        |           |           |           |           |           |           |           |           |            |           |           |           |           |
| Civil Papers Served                  | 0         |           |           |           |           |           |           |           |            |           |           |           | 0         |
| Civil Papers Attempted               | 0         |           |           |           |           |           |           |           |            |           |           |           | 0         |
| Arrests                              |           |           |           |           |           |           |           |           |            |           |           |           |           |
| DUI/DWI Arrest                       | 0         |           |           |           |           |           |           |           |            |           |           |           | 0         |
| Traffic Related Arrests              | 0         |           |           |           |           |           |           |           |            |           |           |           | 0         |
| On-View/Criminal Arrest              | 0         |           |           |           |           |           |           |           |            |           |           |           | 0         |
| Juvenile Arrest                      | 0         |           |           |           |           |           |           |           |            |           |           |           | 0         |
| Adult Arrests                        | 0         |           |           |           |           |           |           |           |            |           |           |           | 0         |
| Civil Citations                      |           |           |           |           |           |           |           |           |            |           |           |           |           |
| CDS                                  | 0         |           |           |           |           |           |           |           |            |           |           |           | 0         |
| Other                                | 0         |           |           |           |           |           |           |           |            |           |           |           | 0         |
| Vehicle Storage                      | 0         |           |           |           |           |           |           |           |            |           |           |           | 0         |
| # of Vehicles (Police Storage)       | 0         |           |           |           |           |           |           |           |            |           |           |           | 0         |
| # of Vehicles (Owners Request)       | 0         |           |           |           |           |           |           |           |            |           |           |           | 0         |
| Community Contacts                   | 16        |           |           |           |           |           |           |           |            |           |           |           | 16        |
|                                      |           |           |           |           |           |           |           |           |            |           |           |           |           |