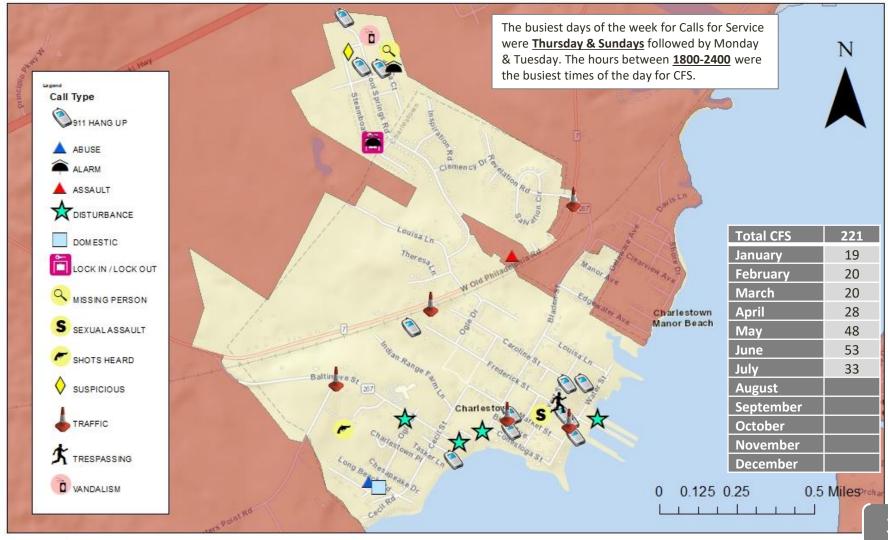

#### Charlestown -Non-Officer Initiated Calls for Service July 2023

\*12 of the 33 Calls (or 36%) were 911 Hang-Ups

Date Completed: August 8, 2023 Completed By: Jennifer Heitz