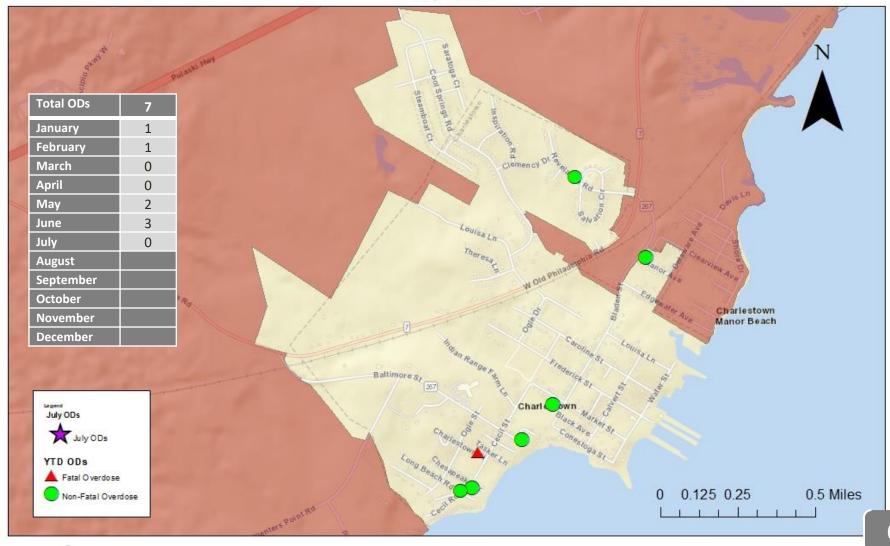

## Charlestown - Overdoses July 2023

Date Completed: August 8, 2023 Completed By: Jennifer Heitz

| Charlestown Patrol 2023                                      | Jan. 2023 | Feb. 2023 | Mar. 2023 | Apr. 2023 | May-23 | Jun. 2023 | Jul. 2023 | Aug. 2023 | Sept. 2023 | Oct. 2023 | Nov. 2023 | Dec. 2023 | YTD Stats |
|--------------------------------------------------------------|-----------|-----------|-----------|-----------|--------|-----------|-----------|-----------|------------|-----------|-----------|-----------|-----------|
| Administrative                                               |           |           | ı         |           |        |           |           |           |            |           |           |           |           |
| Patrol Shifts Approved                                       |           | 12        | 10        | 12        | 20     | 20        | 20        | 0         | 0          | 0         | 0         | 0         | 104       |
| Patrol Hours Approved                                        |           | 0         | 0         | 0         | 0      | 0         | 0         | 0         | 0          | 0         | 0         | 0         | 0         |
| Patrol Hours Used                                            | 10        | 12        | 10        | 10        | 13     | 16        | 11        | 0         | 0          | 0         | 0         | 0         | 82        |
| Hours Scheduled & Not Covered                                | 10        | 12        | 10        | 2         | 7      | 6         | 9         | 0         | 0          | 0         | 0         | 0         | 82        |
| Hours for Month w/Overtime Used                              | 0         | 0         | 0         | 0         | 0      | 0         | 0         | 0         | 0          | 0         | 0         | 0         | 0         |
| # Shifts Operating Radar                                     |           | 0         | 0         | 0         | 0      | 0         | 0         | 0         | 0          | 0         | 0         | 0         | 0         |
| Hours of Overtime                                            |           | 0         | 0         | 0         | 0      | 0         | 0         | 0         | 0          | 0         | 0         | 0         | 0         |
| Calls for Service                                            | 1         | 1         | 4         | 1         | 7      | 4         | 3         | 0         | 0          | 0         | 0         | 0         | 21        |
| Calls Received/Assist Out of Town                            | 1         | 0         | 1         | 2         | 5      | 70        | 4         | 0         | 0          | 0         | 0         | 0         | 13        |
| # of Patrol/Property Checks                                  |           | 16        | 32        | 34        | 57     | 73        | 55        | 0         | 0          | 0         | 0         | 0         | 295       |
| Traffic Enforcement                                          |           | 0         | 0         | 1         | 1      | 0         | 0         | 0         | 0          | 0         | 0         | 0         | 2         |
| Traffic Citations Issued (Radar)                             | 1         | 0         | 0         | 1         | 1      | 0         | 0         | 0         | 0          | 0         | 0         | 0         | 3         |
| Traffic Citations Issued (Non-Radar) Warnings Issued (Radar) | 0         | 0         | 0         | 4         | 0      | 11<br>11  | 2         | 0         | 0          | 0         | 0         | 0         | 17        |
| Warnings Issued (Non-Radar)                                  |           | 5         | 9         | 5         | 7      | 8         | 1         | 0         | 0          | 0         | 0         | 0         | 37        |
| Repair Orders Issued                                         |           | 5         | 9         | 5         | 7      | 0         | 1         | 0         | 0          | 0         | 0         | 0         | 37        |
| Parking Citations                                            |           | 5         | 9         | 5         | 7      | 0         | 1         | 0         | 0          | 0         | 0         | 0         | 37        |
| Criminal Warrant/Summons                                     |           | 3         | 9         | J         | /      | U         | Τ         | 0         | 0          | U         | U         | U         | 37        |
| District Court Warrants Served                               | 0         | 0         | 0         | 0         | 0      | 0         | 0         | 0         | 0          | 0         | 0         | 0         | 0         |
| Circuit Court Warrants Served                                |           | 0         | 0         | 0         | 0      | 0         |           |           |            |           | 0         |           | 0         |
|                                                              |           |           |           | _         | _      |           | 0         | 0         | 0          | 0         | _         | 0         |           |
| Total Warrant Attempts                                       |           | 0         | 0         | 0         | 0      | 0         | 0         | 0         | 0          | 0         | 0         | 0         | 0         |
| Criminal Summons Served                                      | 0         | 0         | 0         | 0         | 0      | 0         | 0         | 0         | 0          | 0         | 0         | 0         | 0         |
| Civil Process                                                |           |           |           |           |        |           |           |           |            |           |           |           |           |
| Civil Papers Served                                          |           | 0         | 0         | 0         | 0      | 0         | 0         | 0         | 0          | 0         | 0         | 0         | 0         |
| Civil Papers Attempted                                       | 0         | 0         | 0         | 0         | 0      | 0         | 0         | 0         | 0          | 0         | 0         | 0         | 0         |
| Arrests                                                      |           |           |           |           |        |           |           |           |            |           |           |           |           |
| DUI/DWI Arrest                                               |           | 0         | 0         | 0         | 0      | 0         | 0         | 0         | 0          | 0         | 0         | 0         | 0         |
| Traffic Related Arrests                                      |           | 0         | 0         | 0         | 0      | 1         | 0         | 0         | 0          | 0         | 0         | 0         | 0         |
| On-View/Criminal Arrest                                      |           | 0         | 0         | 0         | 0      | 0         | 0         | 0         | 0          | 0         | 0         | 0         | 0         |
| Juvenile Arrest                                              |           | 0         | 0         | 0         | 0      | 0         | 0         | 0         | 0          | 0         | 0         | 0         | 0         |
| Adult Arrests                                                | 0         | 0         | 0         | 0         | 0      | 0         | 0         | 0         | 0          | 0         | 0         | 0         | 0         |
| Civil Citations                                              |           |           |           |           |        |           |           |           |            |           |           |           |           |
| CDS                                                          | 0         | 0         | 0         | 0         | 0      | 0         | 0         | 0         | 0          | 0         | 0         | 0         | 0         |
| Other                                                        | 0         | 0         | 0         | 0         | 0      | 0         | 0         | 0         | 0          | 0         | 0         | 0         | 0         |
| Vehicle Storage                                              |           |           |           |           |        |           |           |           |            |           |           |           |           |
| # of Vehicles (Police Storage)                               | 0         | 0         | 0         | 0         | 0      | 1         | 0         | 0         | 0          | 0         | 0         | 0         | 0         |
| # of Vehicles (Owners Request)                               | 0         | 0         | 0         | 0         | 0      | 0         | 0         | 0         | 0          | 0         | 0         | 0         | 0         |
| Community Contacts                                           | 14        | 20        | 40        | 36        | 22     | 48        | 58        | 0         | 0          | 0         | 0         | 0         | 238       |
|                                                              |           |           |           |           |        |           |           |           |            |           |           |           |           |