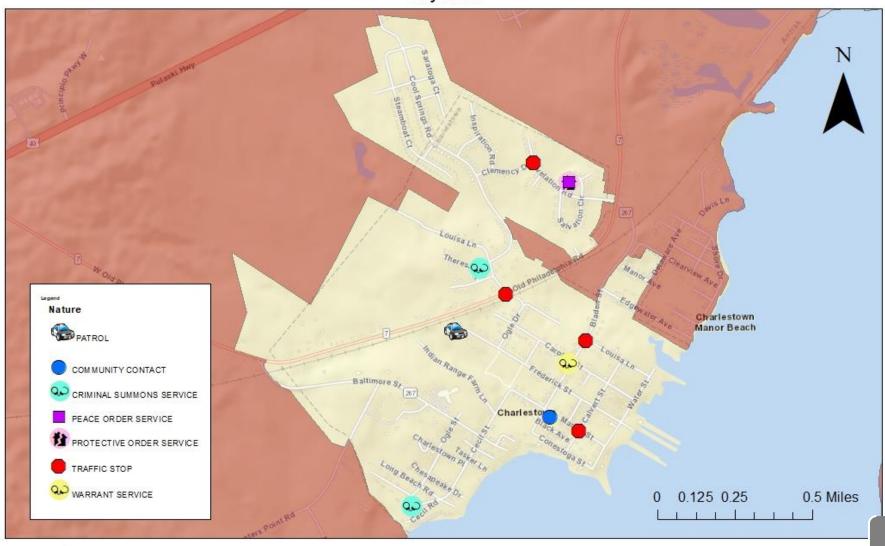

## Charlestown - Officer Initiated Calls for Service July 2023

Date Completed: August 8, 2023 Completed By: Jennifer Heitz