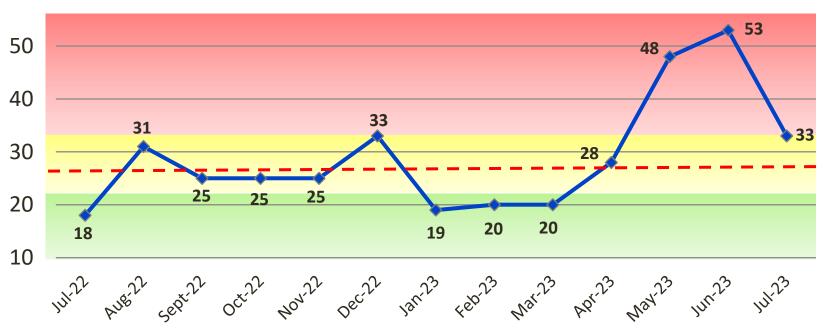

## Calls for Service – Town Limits

Total 2023 CFS: 221 (Jan. 2023 –Jul. 2023)
Total 2022 CFS: 182 (Jan. 2022 – Jul. 2022)

21% increase in non-officer-initiated calls for service when comparing 2022 YTD to 2023 YTD.

- → July 2022 July 2023
- Average of Calls for Service
   (average based on 2022 CFS #'s=27 CFS/month)