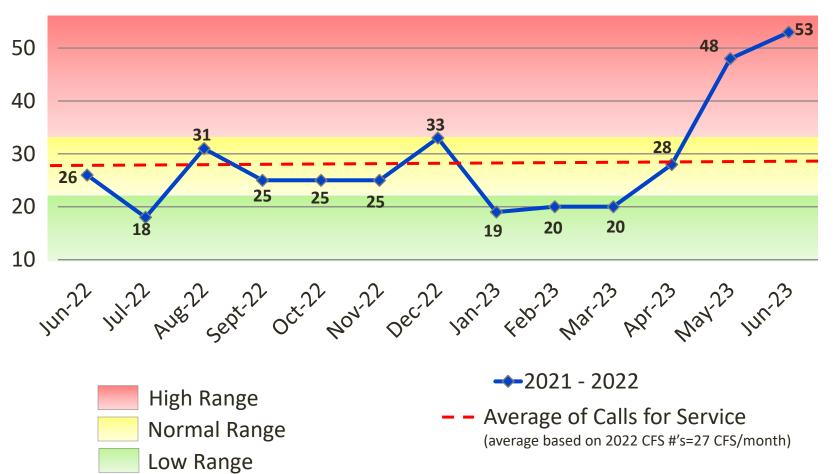

#### Charlestown - Non-Officer Initiated Calls for Service Call Type June 2023 1 HANG UP The busiest days of the week for Calls for Service were Friday & Sundays followed by Monday & ALCOHOL COMPLAINT Thursdays. The hours between 1400-2200 were the busiest times of the day for CFS. ANIMAL ATTACK BURGLARY ARDIACARREST CHECK THE WELFARE **Total CFS** 188 MOISE COMPLAINT 19 January NUISANCE 20 February OVERDOSE March 20 Charlestown April Manor Beach 28 RKING COMPLAINT May 48 June 53 SEXUAL ASSAULT July **August** SHOTS HEARD September SUSPICIOUS October THREAT November December TRESPASSING USE OR POSSESSION 0.125 0.25 0.5 Miles WANTED PERSON

### Calls for Service – Town Limits

**Total 2023 CFS: 188** (Jan. 2023 –Jun. 2023) **Total 2022 CFS: 164** (Jan. 2022 – Jun. 2022)

15% increase in non-officer-initiated calls for service when comparing 2022 YTD to 2023 YTD.