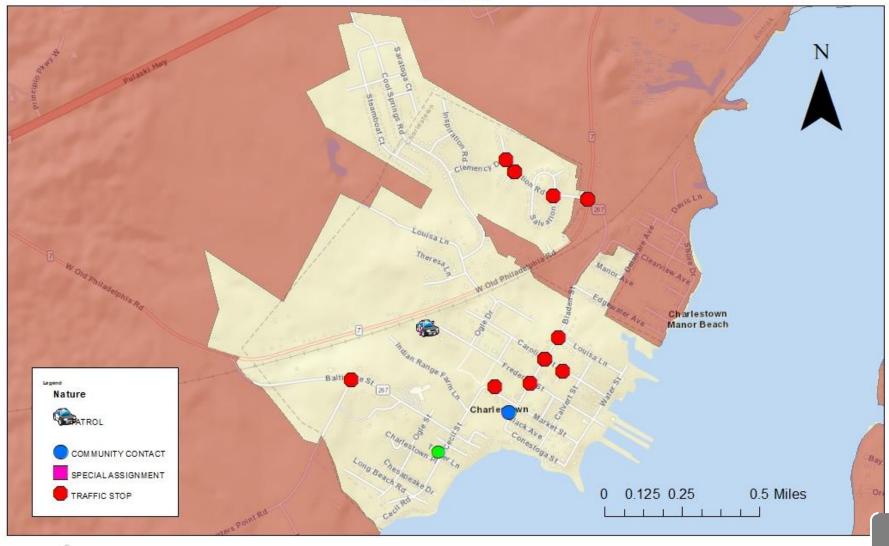

### Charlestown - Officer Initiated Calls for Service June 2023

Date Completed: July 6, 2023 Completed By: Jennifer Heitz