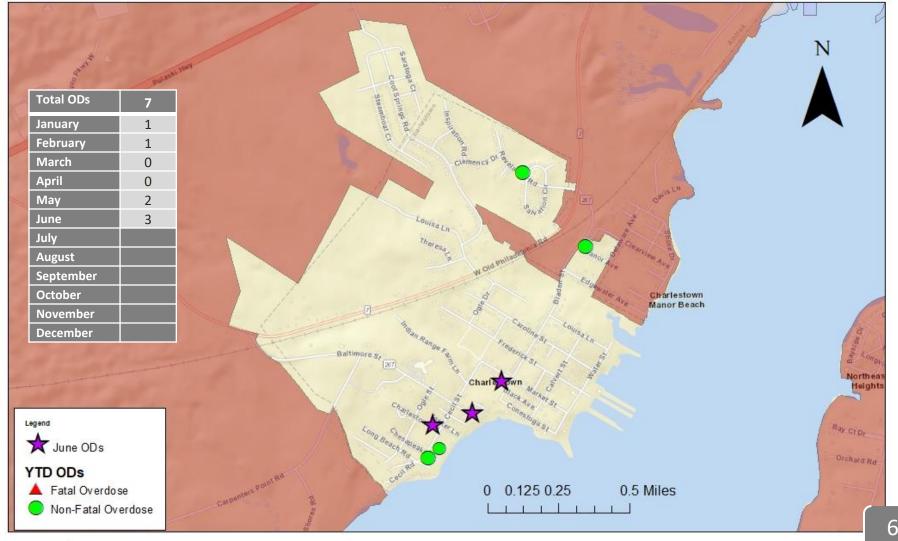

### Charlestown - Overdoses June 2023

Date Completed: July 6, 2023 Completed By: Jennifer Heitz

| Charlestown Patrol 2023              | Jan. 2023 | Feb. 2023 | Mar. 2023 | Apr. 2023 | May-23 | Jun. 2023 | Jul. 2023 | Aug. 2023 | Sept. 2023 | Oct. 2023 | Nov. 2023 | Dec. 2023 | YTD Stats |
|--------------------------------------|-----------|-----------|-----------|-----------|--------|-----------|-----------|-----------|------------|-----------|-----------|-----------|-----------|
| Administrative                       |           |           |           |           |        |           |           |           |            |           |           |           |           |
| Patrol Shifts Approved               | 10        | 12        | 10        | 12        | 20     | 20        |           |           |            |           |           |           | 84        |
| Patrol Hours Approved                | 0         | 0         | 0         | 0         | 0      | 0         |           |           |            |           |           |           | 0         |
| Patrol Hours Used                    | 10        | 12        | 10        | 10        | 13     | 16        |           |           |            |           |           |           | 71        |
| Hours Scheduled & Not Covered        | 10        | 12        | 10        | 2         | 7      | 6         |           |           |            |           |           |           | 71        |
| Hours for Month w/Overtime Used      | 0         | 0         | 0         | 0         | 0      | 0         |           |           |            |           |           |           | 0         |
| # Shifts Operating Radar             | 0         | 0         | 0         | 0         | 0      | 0         |           |           |            |           |           |           | 0         |
| Hours of Overtime                    | 0         | 0         | 0         | 0         | 0      | 0         |           |           |            |           |           |           | 0         |
| Calls for Service                    | 1         | 1         | 4         | 1         | 7      | 4         |           |           |            |           |           |           | 18        |
| Calls Received/Assist Out of Town    | 1         |           | 1         | 2         | 5      | 0         |           |           |            |           |           |           | 9         |
| # of Patrol/Property Checks          | 28        | 16        | 32        | 34        | 57     | 73        |           |           |            |           |           |           | 240       |
| Traffic Enforcement                  |           |           |           |           |        |           |           |           |            |           |           |           |           |
| Traffic Citations Issued (Radar)     | 1         | 0         | 0         | 1         | 1      | 0         |           |           |            |           |           |           | 3         |
| Traffic Citations Issued (Non-Radar) | 1         | 0         | 0         | 1         | 1      | 11        |           |           |            |           |           |           | 3         |
| Warnings Issued (Radar)              |           | 0         | 0         | 4         | 0      | 11        |           |           |            |           |           |           | 15        |
| Warnings Issued (Non-Radar)          | 2         | 5         | 9         | 5         | 7      | 8         |           |           |            |           |           |           | 36        |
| Repair Orders Issued                 | 2         | 5         | 9         | 5         | 7      | 0         |           |           |            |           |           |           | 36        |
| Parking Citations                    | 2         | 5         | 9         | 5         | 7      | 0         |           |           |            |           |           |           | 36        |
| Criminal Warrant/Summons             |           |           |           |           |        |           |           |           |            |           |           |           |           |
| District Court Warrants Served       | 0         | 0         | 0         | 0         | 0      | 0         |           |           |            |           |           |           | 0         |
| Circuit Court Warrants Served        | 0         | 0         | 0         | 0         | 0      | 0         |           |           |            |           |           |           | 0         |
| Total Warrant Attempts               | 0         | 0         | 0         | 0         | 0      | 0         |           |           |            |           |           |           | 0         |
| Criminal Summons Served              | 0         | 0         | 0         | 0         | 0      | 0         |           |           |            |           |           |           | 0         |
| Civil Process                        |           |           |           |           |        |           |           |           |            |           |           |           |           |
| Civil Papers Served                  | 0         | 0         | 0         | 0         | 0      | 0         |           |           |            |           |           |           | 0         |
| Civil Papers Attempted               | 0         | 0         | 0         | 0         | 0      | 0         |           |           |            |           |           |           | 0         |
| Arrests                              |           |           |           |           |        |           |           |           |            |           |           |           |           |
| DUI/DWI Arrest                       | 0         | 0         | 0         | 0         | 0      | 0         |           |           |            |           |           |           | 0         |
| Traffic Related Arrests              | 0         | 0         | 0         | 0         | 0      | 1         |           |           |            |           |           |           | 1         |
| On-View/Criminal Arrest              | 0         | 0         | 0         | 0         | 0      | 0         |           |           |            |           |           |           | 0         |
| Juvenile Arrest                      | 0         | 0         | 0         | 0         | 0      | 0         |           |           |            |           |           |           | 0         |
| Adult Arrests                        | 0         | 0         | 0         | 0         | 0      | 0         |           |           |            |           |           |           | 0         |
| Civil Citations                      | 0         | U         | U         | 0         | U      | 0         |           |           |            |           |           |           | 0         |
| CDS                                  | 0         | 0         | 0         | 0         | 0      | 0         |           |           |            |           |           |           | 0         |
| Other                                | 0         |           | 0         |           |        |           |           |           |            |           |           |           |           |
|                                      | U         | 0         | U         | 0         | 0      | 0         |           |           |            |           |           |           | 0         |
| Vehicle Storage                      |           | ^         | ^         | ^         | ^      | 4         |           |           |            |           |           |           |           |
| # of Vehicles (Police Storage)       | 0         | 0         | 0         | 0         | 0      | 1         |           |           |            |           |           |           | 1         |
| # of Vehicles (Owners Request)       | 0         | 0         | 0         | 0         | 0      | 0         |           |           |            |           |           |           | 0         |
| Community Contacts                   | 14        | 20        | 40        | 36        | 22     | 48        |           |           |            |           |           |           | 180       |