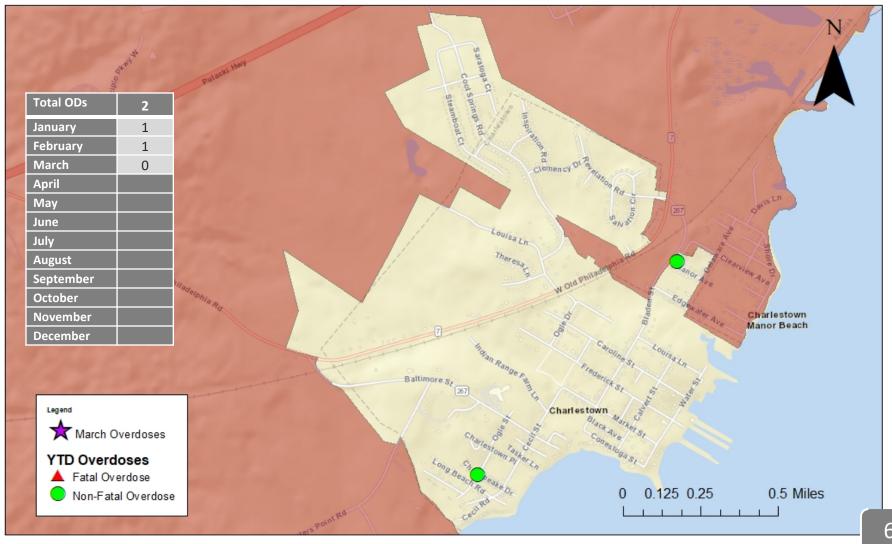

## Charlestown - Overdoses March 2023

Date Completed: April 6, 2023 Completed By: Jennifer Heitz

| Charlestown Patrol 2023              | Jan. 2023 | Feb. 2023 | Mar. 2023 | Apr. 2023 | May 2023 | Jun. 2023 | Jul. 2023 | Aug. 2023 | Sept. 2023 | Oct. 2023 | Nov. 2023 | Dec. 2023 | YTD Stats |
|--------------------------------------|-----------|-----------|-----------|-----------|----------|-----------|-----------|-----------|------------|-----------|-----------|-----------|-----------|
| Administrative                       |           |           |           |           |          |           |           |           |            |           |           |           |           |
| Patrol Shifts Approved               | 10        | 12        | 10        |           |          |           |           |           |            |           |           |           | 32        |
| Patrol Hours Approved                | 0         | 0         | 0         |           |          |           |           |           |            |           |           |           | 0         |
| Patrol Hours Used                    | 10        | 12        | 10        |           |          |           |           |           |            |           |           |           | 32        |
| Hours Scheduled & Not Covered        | 0         | 0         | 0         |           |          |           |           |           |            |           |           |           | 0         |
| Hours for Month w/Overtime Used      | 0         | 0         | 0         |           |          |           |           |           |            |           |           |           | 0         |
| # Shifts Operating Radar             | 0         | 0         | 0         |           |          |           |           |           |            |           |           |           | 0         |
| Hours of Overtime                    | 0         | 0         | 0         |           |          |           |           |           |            |           |           |           | 0         |
| Calls for Service                    | 1         | 1         | 4         |           |          |           |           |           |            |           |           |           | 6         |
| Calls Received/Assist Out of Town    | 1         | 0         | 1         |           |          |           |           |           |            |           |           |           | 2         |
| # of Patrol/Property Checks          | 28        | 16        | 32        |           |          |           |           |           |            |           |           |           | 76        |
| Traffic Enforcement                  |           |           |           |           |          |           |           |           |            |           |           |           |           |
| Traffic Citations Issued (Radar)     | 1         | 0         | 0         |           |          |           |           |           |            |           |           |           | 1         |
| Traffic Citations Issued (Non-Radar) | 0         | 0         | 0         |           |          |           |           |           |            |           |           |           | 0         |
| Warnings Issued (Radar)              | 0         | 0         | 0         |           |          |           |           |           |            |           |           |           | 0         |
| Warnings Issued (Non-Radar)          | 2         | 5         | 9         |           |          |           |           |           |            |           |           |           | 16        |
| Repair Orders Issued                 | 0         | 0         | 0         |           |          |           |           |           |            |           |           |           | 0         |
| Parking Citations                    | 0         | 0         | 0         |           |          |           |           |           |            |           |           |           | 0         |
| Criminal Warrant/Summons             |           |           |           |           |          |           |           |           |            |           |           |           |           |
| District Court Warrants Served       | 0         | 0         | 0         |           |          |           |           |           |            |           |           |           | 0         |
| Circuit Court Warrants Served        | 0         | 0         | 0         |           |          |           |           |           |            |           |           |           | 0         |
| Total Warrant Attempts               | 0         | 0         | 0         |           |          |           |           |           |            |           |           |           | 0         |
| Criminal Summons Served              | 0         | 0         | 0         |           |          |           |           |           |            |           |           |           | 0         |
| Civil Process                        |           |           |           |           |          |           |           |           |            |           |           |           |           |
| Civil Papers Served                  | 0         | 0         | 0         |           |          |           |           |           |            |           |           |           | 0         |
| Civil Papers Attempted               | 0         | 0         | 0         |           |          |           |           |           |            |           |           |           | 0         |
| Arrests                              |           |           |           |           |          |           |           |           |            |           |           |           |           |
| DUI/DWI Arrest                       | 0         | 0         | 0         |           |          |           |           |           |            |           |           |           | 0         |
| Traffic Related Arrests              | 0         | 0         | 0         |           |          |           |           |           |            |           |           |           | 0         |
| On-View/Criminal Arrest              | 0         | 0         | 0         |           |          |           |           |           |            |           |           |           | 0         |
| Juvenile Arrest                      | 0         | 0         | 0         |           |          |           |           |           |            |           |           |           | 0         |
| Adult Arrests                        | 0         | 0         | 0         |           |          |           |           |           |            |           |           |           | 0         |
| Civil Citations                      |           |           |           |           |          |           |           |           |            |           |           |           |           |
| CDS                                  | 0         | 0         | 0         |           |          |           |           |           |            |           |           |           | 0         |
| Other                                | 0         | 0         | 0         |           |          |           |           |           |            |           |           |           | 0         |
| Vehicle Storage                      |           |           |           |           |          |           |           |           |            |           |           |           |           |
| # of Vehicles (Police Storage)       | 0         | 0         | 0         |           |          |           |           |           |            |           |           |           | 0         |
| # of Vehicles (Owners Request)       | 0         | 0         | 0         |           |          |           |           |           |            |           |           |           | 0         |
| Community Contacts                   | 14        | 20        | 40        |           |          |           |           |           |            |           |           |           | 74        |
|                                      |           |           |           |           |          |           |           |           |            |           |           |           |           |