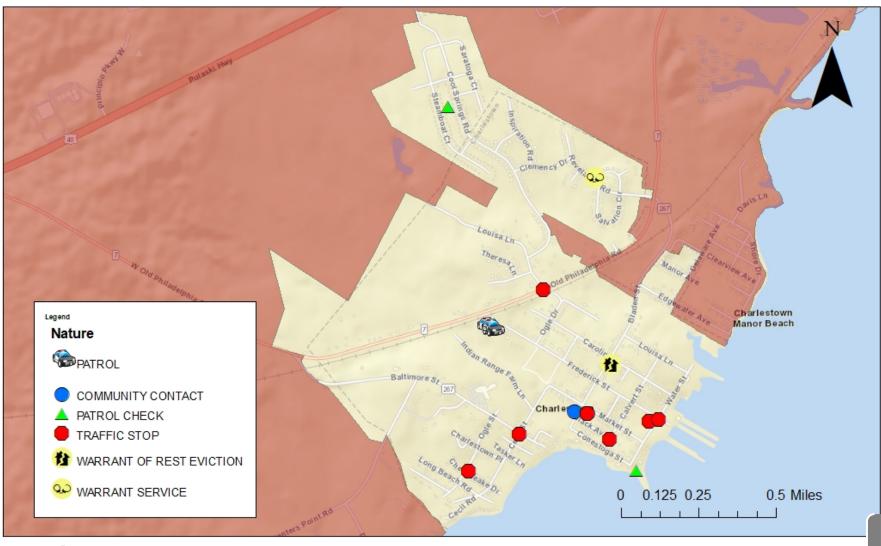

### Charlestown - Officer Initiated Calls for Service March 2023

Date Completed: April 6, 2023 Completed By: Jennifer Heitz