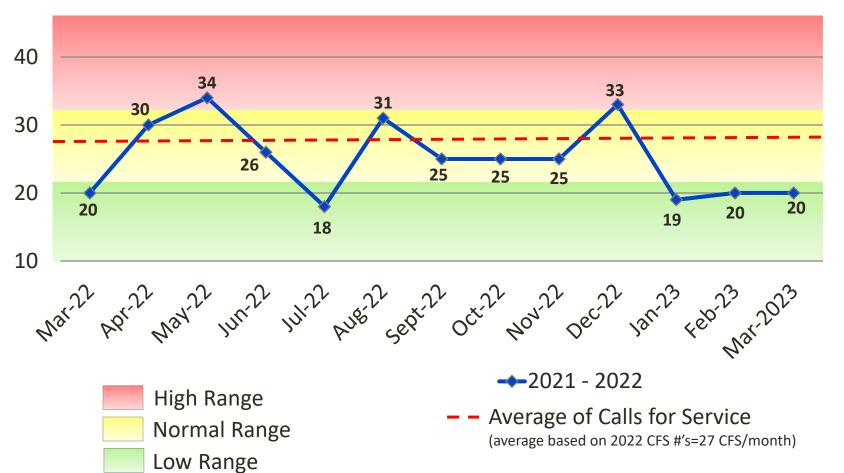

## Calls for Service – Town Limits

**Total 2023 CFS: 59** (Jan. 2023 - Mar. 2023) **Total 2022 CFS: 74** (Jan. 2022 - Mar. 2022)

20% decrease in non-officer initiated calls for service when comparing 2022 YTD to 2023 YTD.