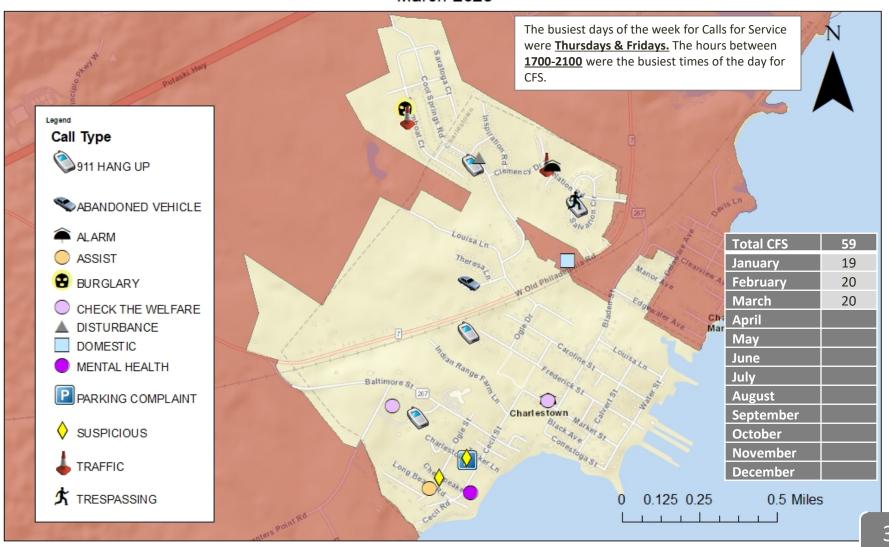

#### Charlestown - Non-Officer Initiated Calls for Service March 2023

Date Completed: April 6, 2023 Completed By: Jennifer Heitz

## Calls for Service – Town Limits

**Total 2023 CFS: 59** (Jan. 2023 - Mar. 2023) **Total 2022 CFS: 74** (Jan. 2022 - Mar. 2022)

20% decrease in non-officer initiated calls for service when comparing 2022 YTD to 2023 YTD.