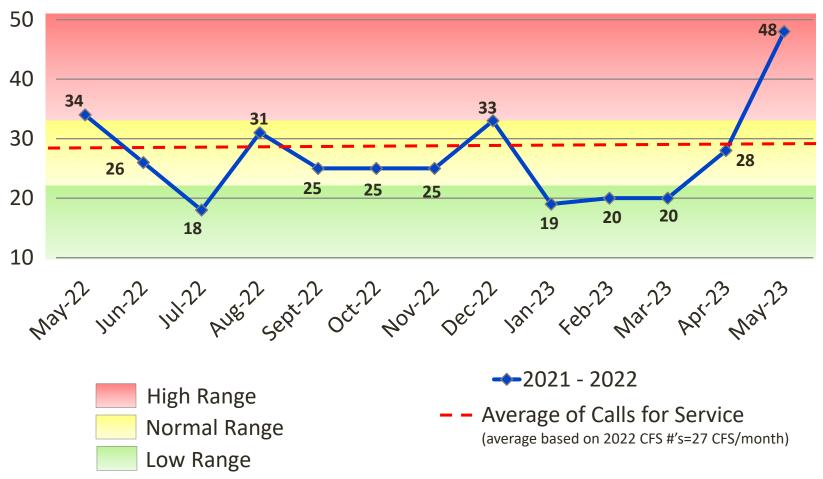

### Calls for Service – Town Limits

Total 2023 CFS: 135 (Jan. 2023 - May 2023)

Total 2022 CFS: 138 (Jan. 2022 - May 2022)

2% decrease in non-officer-initiated calls for service when comparing 2022 YTD to 2023 YTD.

### 2022 - 2023

Includes Calls for Service handled by the Maryland State Police