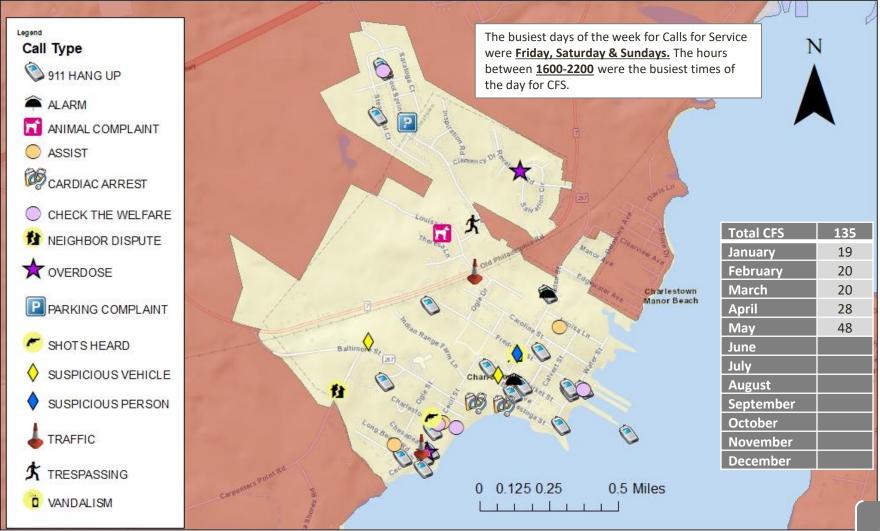

### Charlestown - Non-Officer Initiated Calls for Service May 2023

Cecil County Sheriff's Office

Date Completed: June 12, 2023 Completed By: Jennifer Heitz

### Calls for Service – Town Limits

Total 2023 CFS: 135 (Jan. 2023 - May 2023)

Total 2022 CFS: 138 (Jan. 2022 - May 2022)

2% decrease in non-officer-initiated calls for service when comparing 2022 YTD to 2023 YTD.