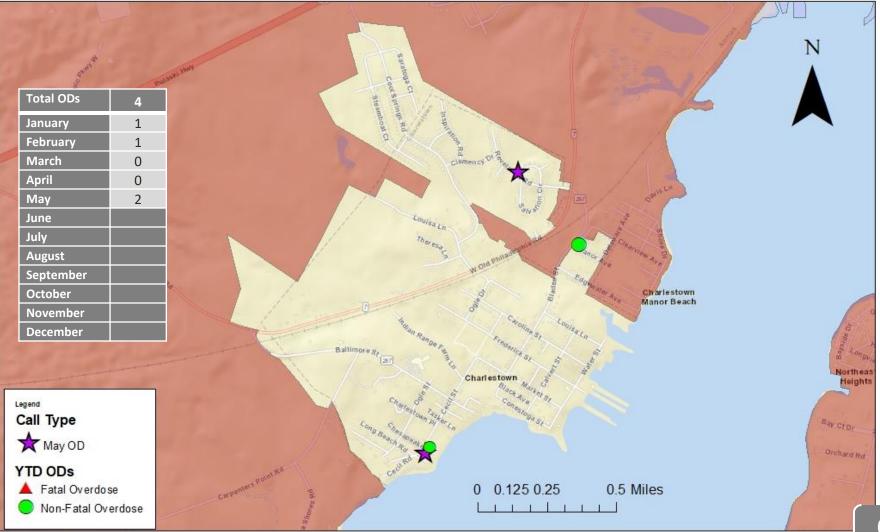

### Charlestown - Overdoses May 2023

Date Completed: June 12, 2023 Completed By: Jennifer Heitz

| Charlestown Patrol 2023              | January | February | March | April | May | June | July | August | September | October | November | December | YTD Stats |
|--------------------------------------|---------|----------|-------|-------|-----|------|------|--------|-----------|---------|----------|----------|-----------|
| Administrative                       |         | 1        |       | 1     |     |      |      |        |           |         |          |          |           |
| Patrol Shifts Approved               | 10      | 12       | 10    | 12    | 2   |      |      |        |           |         |          |          | 46        |
| Patrol Hours Approved                | 0       | 0        | 0     | 0     | 0   |      |      |        |           |         |          |          | 0         |
| Patrol Hours Used                    | 10      | 12       | 10    | 10    | 13  |      |      |        |           |         |          |          | 55        |
| Hours Scheduled & Not Covered        | 0       | 0        | 0     | 0     | 0   |      |      |        |           |         |          |          | 0         |
| Hours for Month w/Overtime Used      | 0       | 0        | 0     | 0     | 0   |      |      |        |           |         |          |          | 0         |
| # Shifts Operating Radar             | 0       | 0        | 0     | 0     | 0   |      |      |        |           |         |          |          | 0         |
| Hours of Overtime                    | 0       | 0        | 0     | 0     | 0   |      |      |        |           |         |          |          | 0         |
| Calls for Service                    | 1       | 1        | 4     | 1     | 7   |      |      |        |           |         |          |          | 14        |
| Calls Received/Assist Out of Town    | 1       | 0        | 1     | 2     | 5   |      |      |        |           |         |          |          | 9         |
| # of Patrol/Property Checks          | 28      | 16       | 32    | 34    | 57  |      |      |        |           |         |          |          | 167       |
| Traffic Enforcement                  |         |          |       |       |     |      |      |        |           |         |          |          |           |
| Traffic Citations Issued (Radar)     | 1       | 0        | 0     | 1     | 1   |      |      |        |           |         |          |          | 3         |
| Traffic Citations Issued (Non-Radar) | 0       | 0        | 0     | 0     | 0   |      |      |        |           |         |          |          | 0         |
| Warnings Issued (Radar)              | 0       | 0        | 0     | 4     | 0   |      |      |        |           |         |          |          | 4         |
| Warnings Issued (Non-Radar)          | 2       | 5        | 9     | 5     | 7   |      |      |        |           |         |          |          | 28        |
| Repair Orders Issued                 | 0       | 0        | 0     | 0     | 0   |      |      |        |           |         |          |          | 0         |
| Parking Citations                    | 0       | 0        | 0     | 0     | 0   |      |      |        |           |         |          |          | 0         |
| Criminal Warrant/Summons             |         |          |       |       |     |      |      |        |           |         |          |          |           |
| District Court Warrants Served       | 0       | 0        | 0     | 0     | 0   |      |      |        |           |         |          |          | 0         |
| Circuit Court Warrants Served        | 0       | 0        | 0     | 0     | 0   |      |      |        |           |         |          |          | 0         |
| Total Warrant Attempts               | 0       | 0        | 0     | 0     | 0   |      |      |        |           |         |          |          | 0         |
| Criminal Summons Served              | 0       | 0        | 0     | 0     | 0   |      |      |        |           |         |          |          | 0         |
| Civil Process                        |         |          |       |       | 0   |      |      |        |           |         |          |          | 0         |
| Civil Papers Served                  | 0       | 0        | 0     | 0     | 0   |      |      |        |           |         |          |          | 0         |
| Civil Papers Attempted               | 0       | 0        | 0     | 0     | 0   |      |      |        |           |         |          |          | 0         |
| Arrests                              |         |          |       |       |     |      |      |        |           |         |          |          |           |
| DUI/DWI Arrest                       | 0       | 0        | 0     | 0     | 0   |      |      |        |           |         |          |          | 0         |
| Traffic Related Arrests              | 0       | 0        | 0     | 0     | 0   |      |      |        |           |         |          |          | 0         |
| On-View/Criminal Arrest              | 0       | 0        | 0     | 0     |     |      |      |        |           |         |          |          | 0         |
| Juvenile Arrest                      | 0       | 0        | 0     | 0     | 0   |      |      |        |           |         |          |          | 0         |
| Adult Arrests                        | 0       | 0        | 0     | 0     | 0   |      |      |        |           |         |          |          | 0         |
| Civil Citations                      |         |          |       |       |     |      |      |        |           |         |          |          |           |
| CDS                                  | 0       | 0        | 0     | 0     | 0   |      |      |        |           |         |          |          | 0         |
| Other                                | 0       | 0        | 0     | 0     | 0   |      |      |        |           |         |          |          | 0         |
| Vehicle Storage                      |         |          |       |       |     |      |      |        |           |         |          |          |           |
| # of Vehicles (Police Storage)       | 0       | 0        | 0     | 0     | 0   |      |      |        |           |         |          |          | 0         |
| # of Vehicles (Owners Request)       | 0       | 0        | 0     | 0     | 0   |      |      |        |           |         |          |          | 0         |
| Community Contacts                   | 14      | 20       | 40    | 36    | 22  |      |      |        |           |         |          |          | 132       |