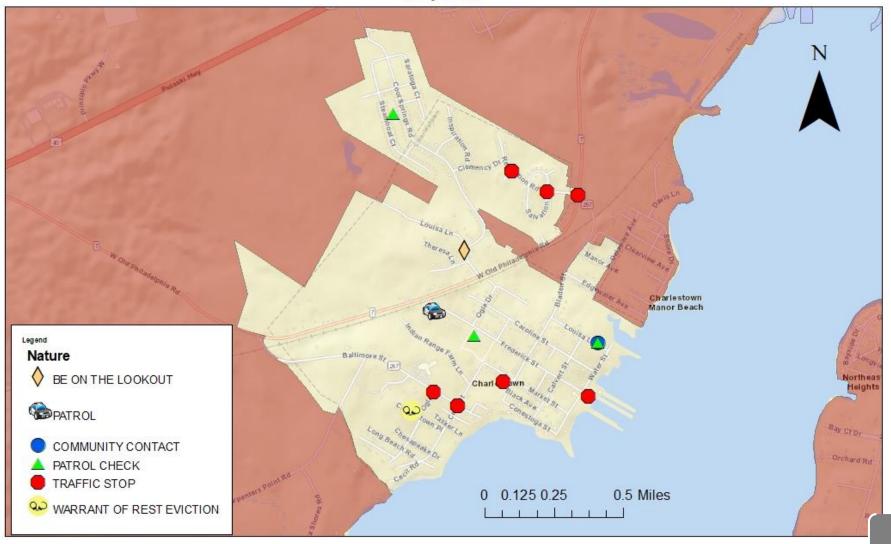

### Charlestown - Officer Initiated Calls for Service May 2023

Cecil County Sheriff's Office

Date Completed: June 12, 2023 Completed By: Jennifer Heitz