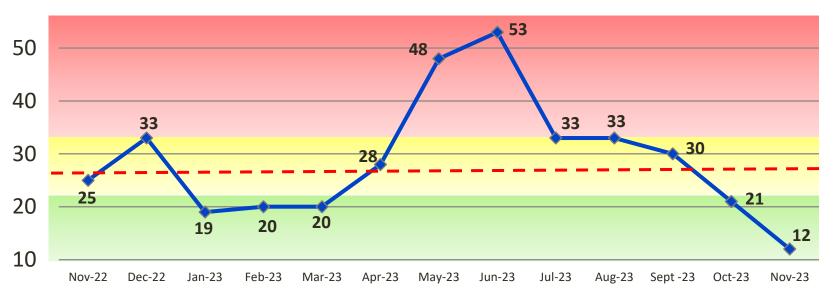

## Calls for Service – Town Limits

Total 2023 CFS: 317 (Jan. 2023 – Nov. 2023) Total 2022 CFS: 288 (Jan. 2022 – Nov. 2022)

10% increase in non-officer-initiated calls for service when comparing 2022 YTD to 2023 YTD.

- → July 2022 July 2023
- Average of Calls for Service
   (average based on 2022 CFS #'s=27 CFS/month)