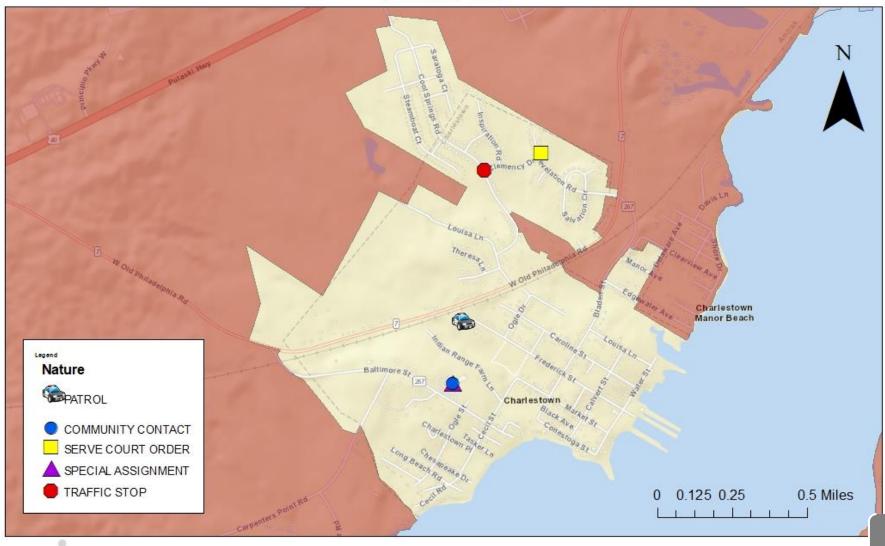

### Charlestown - Officer Initiated Calls for Service November 2023

Date Completed: December 8, 2023

Completed By: Jennifer Heitz