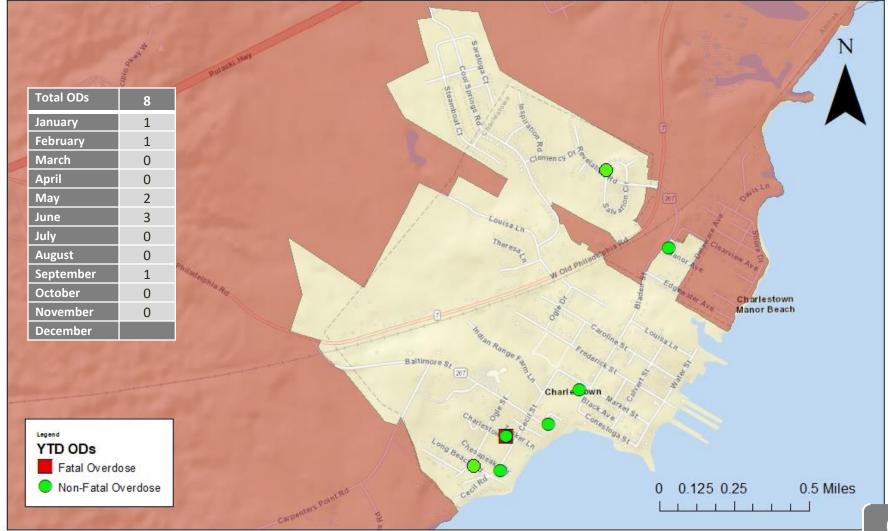

## Charlestown - Overdoses January 2023 - November 2023

Date Completed: December 8, 2023 Completed By: Jennifer Heitz

| Charlestown Patrol 2023              | Jan. 2023 | Feb. 2023 | Mar. 2023 | Apr. 2023 | May-23 | Jun. 2023 | Jul. 2023 | Aug. 2023 | Sept. 2023 | Oct. 2023 | Nov. 2023 | Dec. 2023 | YTD Stats |
|--------------------------------------|-----------|-----------|-----------|-----------|--------|-----------|-----------|-----------|------------|-----------|-----------|-----------|-----------|
| Administrative                       |           |           |           |           |        |           |           |           |            |           |           |           |           |
| Patrol Shifts Approved               | 10        | 12        | 10        | 12        | 20     | 20        | 20        | 20        | 20         | 10        | 10        |           | 164       |
| Patrol Hours Approved                | 0         | 0         | 0         | 0         | 0      | 0         | 0         | 0         | 0          | 0         | 0         |           | 0         |
| Patrol Hours Used                    | 10        | 12        | 10        | 10        | 13     | 16        | 11        | 14        | 16         | 8         | 8         |           | 128       |
| Hours Scheduled & Not Covered        | 10        | 12        | 10        | 2         | 7      | 6         | 9         | 14        | 16         | 8         | 8         |           | 128       |
| Hours for Month w/Overtime Used      | 0         | 0         | 0         | 0         | 0      | 0         | 0         | 0         | 0          | 0         | 0         |           | 0         |
| # Shifts Operating Radar             | 0         | 0         | 0         | 0         | 0      | 0         | 0         | 0         | 0          | 0         | 0         |           | 0         |
| Hours of Overtime                    | 0         | 0         | 0         | 0         | 0      | 0         | 0         | 0         | 0          | 0         | 0         |           | 0         |
| Calls for Service                    | 1         | 1         | 4         | 1         | 7      | 4         | 3         | 2         | 5          | 2         | 0         |           | 30        |
| Calls Received/Assist Out of Town    | 1         |           | 1         | 2         | 5      | 0         | 4         | 4         | 2          | 2         | 0         |           | 21        |
| # of Patrol/Property Checks          | 28        | 16        | 32        | 34        | 57     | 73        | 55        | 79        | 64         | 40        | 0         |           | 478       |
| Traffic Enforcement                  |           |           |           |           |        |           |           |           |            |           |           |           |           |
| Traffic Citations Issued (Radar)     | 1         | 0         | 0         | 1         | 1      | 0         | 0         | 0         | 0          | 0         | 0         |           | 3         |
| Traffic Citations Issued (Non-Radar) | 1         | 0         | 0         | 1         | 1      | 11        | 1         | 3         | 0          | 0         | 0         |           | 3         |
| Warnings Issued (Radar)              | 0         | 0         | 0         | 4         | 0      | 11        | 2         | 0         | 0          | 2         | 0         |           | 19        |
| Warnings Issued (Non-Radar)          | 2         | 5         | 9         | 5         | 7      | 8         | 1         | 4         | 5          | 0         | 0         |           | 46        |
| Repair Orders Issued                 | 2         | 5         | 9         | 5         | 7      | 0         | 1         | 4         | 5          | 0         | 0         |           | 46        |
| Parking Citations                    | 2         | 5         | 9         | 5         | 7      | 0         | 1         | 1         | 5          | 0         | 0         |           | 46        |
| Criminal Warrant/Summons             |           |           |           |           |        |           |           |           |            |           |           |           |           |
| District Court Warrants Served       | 0         | 0         | 0         | 0         | 0      | 0         | 0         | 0         | 0          | 0         | 0         |           | 0         |
| Circuit Court Warrants Served        | 0         | 0         | 0         | 0         | 0      | 0         | 0         | 0         | 0          | 0         | 0         |           | 0         |
| Total Warrant Attempts               | 0         | 0         | 0         | 0         | 0      | 0         | 0         | 0         | 0          | 0         | 0         |           | 0         |
| Criminal Summons Served              | 0         | 0         | 0         | 0         | 0      | 0         | 0         | 0         | 0          | 0         | 0         |           | 0         |
| Civil Process                        |           |           |           |           |        |           |           |           |            |           |           |           |           |
| Civil Papers Served                  | 0         | 0         | 0         | 0         | 0      | 0         | 0         | 0         | 0          | 0         | 0         |           | 0         |
| Civil Papers Attempted               | 0         | 0         | 0         | 0         | 0      | 0         | 0         | 0         | 0          | 0         | 0         |           | 0         |
| Arrests                              |           |           |           |           |        |           |           |           |            |           |           |           |           |
| DUI/DWI Arrest                       | 0         | 0         | 0         | 0         | 0      | 0         | 0         | 0         | 0          | 0         | 0         |           | 0         |
| Traffic Related Arrests              | 0         | 0         | 0         | 0         | 0      | 1         | 0         | 1         | 0          | 0         | 0         |           | 0         |
| On-View/Criminal Arrest              | 0         | 0         | 0         | 0         | 0      | 0         | 0         | 0         | 0          | 0         | 0         |           | 0         |
| Juvenile Arrest                      | 0         | 0         | 0         | 0         | 0      | 0         | 0         | 0         | 0          | 0         | 0         |           | 0         |
| Adult Arrests                        | 0         | 0         | 0         | 0         | 0      | 0         | 0         | 0         | 0          | 0         | 0         |           | 0         |
| Civil Citations                      |           |           |           |           |        |           |           |           |            |           |           |           |           |
| CDS                                  | 0         | 0         | 0         | 0         | 0      | 0         | 0         | 0         | 0          | 0         | 0         |           | 0         |
| Other                                | 0         | 0         | 0         | 0         | 0      | 0         | 0         | 0         | 0          | 0         | 0         |           | 0         |
| Vehicle Storage                      |           |           |           |           |        |           |           |           |            |           |           |           |           |
| # of Vehicles (Police Storage)       | 0         | 0         | 0         | 0         | 0      | 1         | 0         | 0         | 0          | 0         | 0         |           | 0         |
| # of Vehicles (Owners Request)       | 0         | 0         | 0         | 0         | 0      | 0         | 0         | 0         | 0          | 0         | 0         |           | 0         |
| Community Contacts                   | 14        | 20        | 40        | 36        | 22     | 48        | 58        | 27        | 14         | 20        | 0         |           | 299       |
|                                      |           |           | 0         |           |        |           |           |           |            |           |           |           |           |