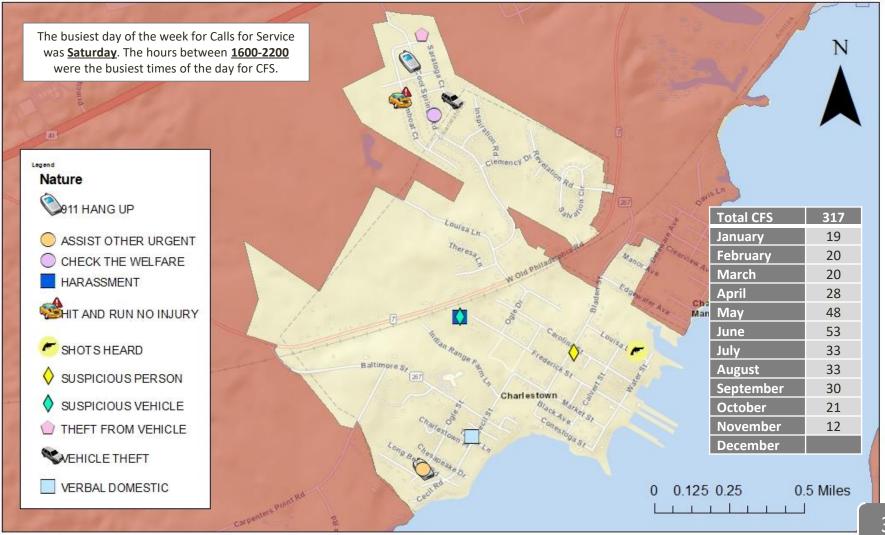

#### Charlestown - Non-Officer Initiated Calls for Service November 2023

Date Completed: December 8, 2023 Completed By: Jennifer Heitz 3

## Calls for Service – Town Limits

Total 2023 CFS: 317 (Jan. 2023 – Nov. 2023) Total 2022 CFS: 288 (Jan. 2022 – Nov. 2022)

10% increase in non-officer-initiated calls for service when comparing 2022 YTD to 2023 YTD.