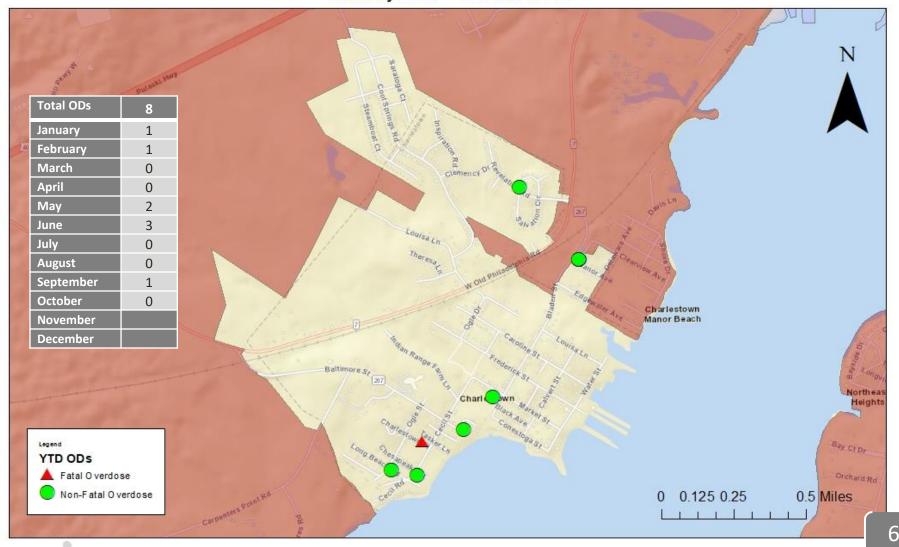

## Charlestown - Officer Initiated Calls for Service October 2023

Date Completed: November 7, 2023 Completed By: Jennifer Heitz 5