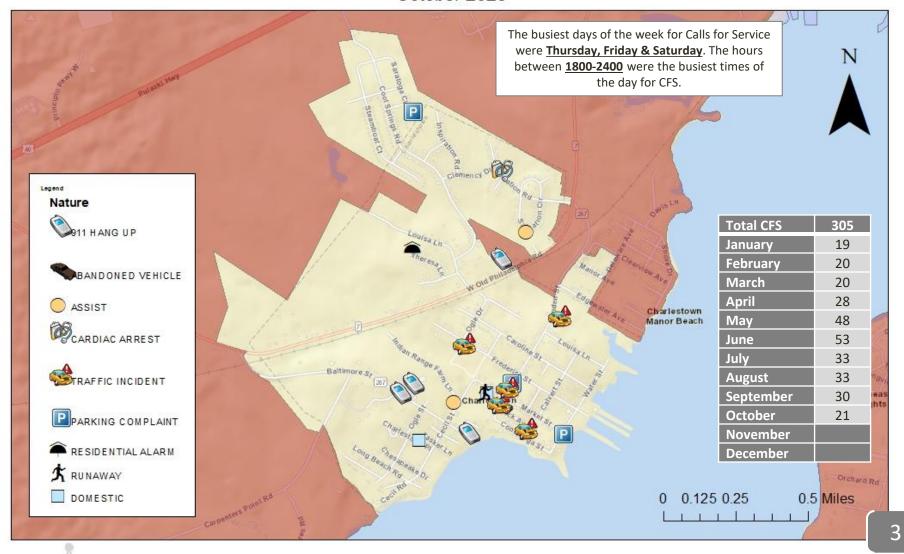

#### Charlestown - Non-Officer Initiated Calls for Service October 2023

\*5 of the 21 Calls (or 24%) were 911 Hang-Ups

## Calls for Service – Town Limits

Total 2023 CFS: 305 (Jan. 2023 – Oct. 2023)

Total 2022 CFS: 263 (Jan. 2022 - Oct. 2022)

16% increase in non-officer-initiated calls for service when comparing 2022 YTD to 2023 YTD.