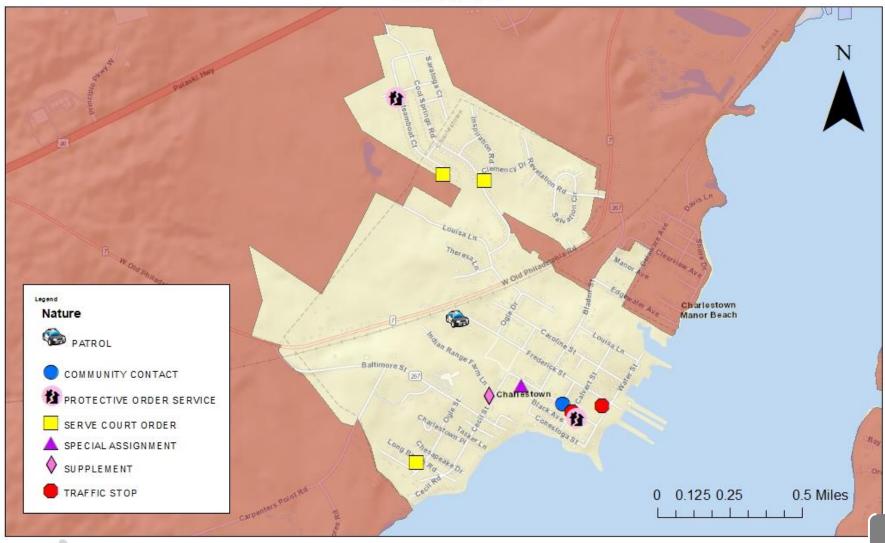

## Charlestown - Officer Initiated Calls for Service October 2023

Date Completed: November 7, 2023 Completed By: Jennifer Heitz 5