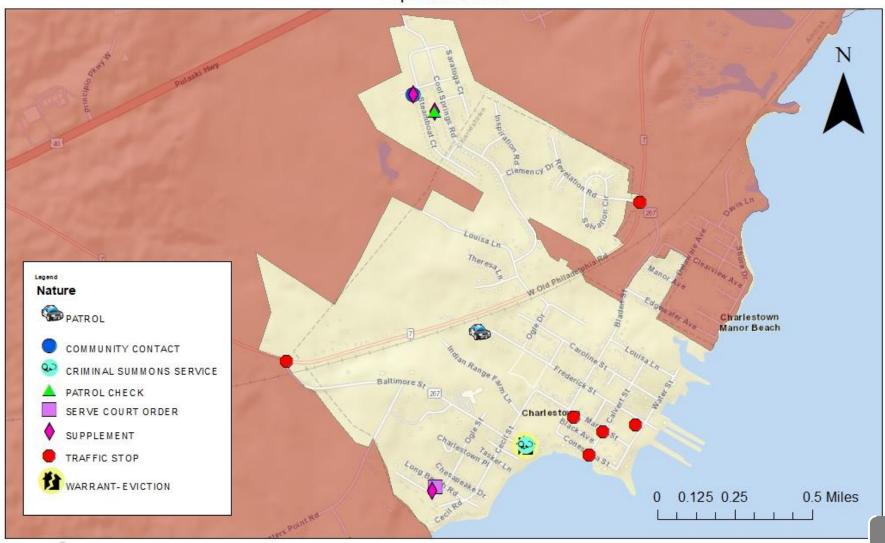

## Charlestown - Officer Initiated Calls for Service September 2023

Date Completed: October 5, 2023 Completed By: Jennifer Heitz