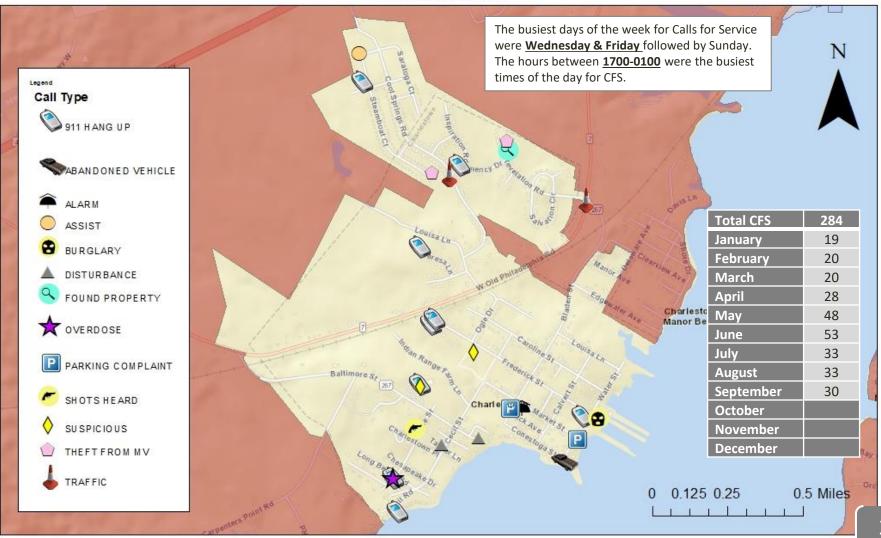

#### Charlestown - Non-Office Initiated Calls for Service September 2023

\*9 of the 30 Calls (or 30%) were 911 Hang-Ups

Date Completed: October 5, 2023 Completed By: Jennifer Heitz 2

## Calls for Service – Town Limits

**Total 2023 CFS: 284** (Jan. 2023 – Sept. 2023) **Total 2022 CFS: 238** (Jan. 2022 – Sept. 2022)

19% increase in non-officer-initiated calls for service when comparing 2022 YTD to 2023 YTD.