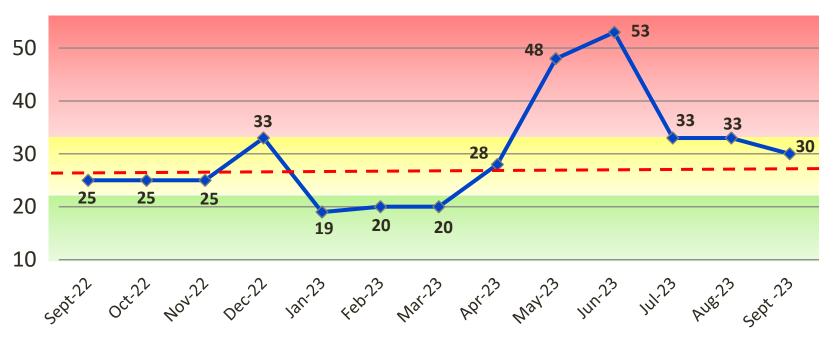

## Calls for Service – Town Limits

**Total 2023 CFS: 284** (Jan. 2023 – Sept. 2023) **Total 2022 CFS: 238** (Jan. 2022 – Sept. 2022)

19% increase in non-officer-initiated calls for service when comparing 2022 YTD to 2023 YTD.

- → July 2022 July 2023
- Average of Calls for Service
   (average based on 2022 CFS #'s=27 CFS/month)