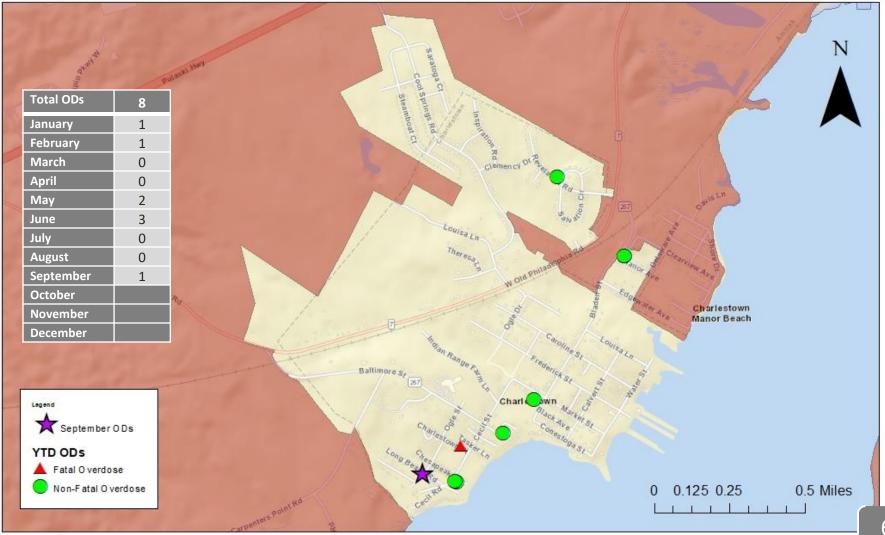

## Charlestown - Overdoses September 2023

Date Completed: October 5, 2023 Completed By: Jennifer Heitz 6

| Charlestown Patrol 2023                    | Jan. 2023 | Feb. 2023 | Mar. 2023 | Apr. 2023 | May-23 | Jun. 2023 | Jul. 2023 | Aug. 2023 | Sept. 2023 | Oct. 2023 | Nov. 2023 | Dec. 2023 | YTD Stats |
|--------------------------------------------|-----------|-----------|-----------|-----------|--------|-----------|-----------|-----------|------------|-----------|-----------|-----------|-----------|
| Administrative                             |           |           |           |           |        |           | 1         |           |            |           |           |           |           |
| Patrol Shifts Approved                     | 10        | 12        | 10        | 12        | 20     | 20        | 20        | 20        | 20         | 0         | 0         | 0         | 144       |
| Patrol Hours Approved                      | 0         | 0         | 0         | 0         | 0      | 0         | 0         | 0         | 0          | 0         | 0         | 0         | 0         |
| Patrol Hours Used                          | 10        | 12        | 10        | 10        | 13     | 16        | 11        | 14        | 16         | 0         | 0         | 0         | 112       |
| Hours Scheduled & Not Covered              | 10        | 12        | 10        | 2         | 7      | 6         | 9         | 14        | 16         | 0         | 0         | 0         | 86        |
| Hours for Month w/Overtime Used            | 0         | 0         | 0         | 0         | 0      | 0         | 0         | 0         | 0          | 0         | 0         | 0         | 0         |
| # Shifts Operating Radar                   | 0         | 0         | 0         | 0         | 0      | 0         | 0         | 0         | 0          | 0         | 0         | 0         | 0         |
| Hours of Overtime                          | 0         | 0         | 0         | 0         | 0      | 0         | 0         | 0         | 0          | 0         | 0         | 0         | 0         |
| Calls for Service                          | 1         | 1         | 4         | 1         | 7      | 4         | 3         | 2         | 5          | 0         | 0         | 0         | 28        |
| Calls Received/Assist Out of Town          | 1         |           | 1         | 2         | 5      |           | 4         | 4         | 2          | 0         | 0         | 0         | 19        |
| # of Patrol/Property Checks                | 28        | 16        | 32        | 34        | 57     | 73        | 55        | 79        | 64         | 0         | 0         | 0         | 438       |
| Traffic Enforcement                        |           |           |           | 4         | _      |           |           |           |            |           |           |           |           |
| Traffic Citations Issued (Radar)           | 1         | 0         | 0         | 1         | 1      | 0         | 0         | 0         | 0          | 0         | 0         | 0         | 3         |
| Traffic Citations Issued (Non-Radar)       | 1         | 0         | 0         | 1         | 1      | 11        | 1         | 3         | 0          | 0         | 0         | 0         | 18        |
| Warnings Issued (Radar)                    | 0<br>2    | 0         | 0         | 4         | 0      | 11        | 2         | 0         | 0          | 0         | 0         | 0         | 17        |
| Warnings Issued (Non-Radar)                |           | 5         | 9         | 5         | 7      | 8         | 1         | 4         | 5          | 0         | 0         | 0         | 46        |
| Repair Orders Issued                       | 2         | 5<br>5    | 9         | 5<br>5    | 7      | 0         | 1         | 4         | 5<br>5     | 0         | 0         | 0         | 38<br>35  |
| Parking Citations Criminal Warrant/Summons | 2         | 5         | 9         | 5         | /      | U         | 1         | 1         | 5          | 0         | U         | 0         | 35        |
| District Court Warrants Served             |           | 0         | _         |           | 0      | 0         | _         |           | 0          | 0         | 0         | _         | 0         |
|                                            | 0         | 0         | 0         | 0         | 0      | 0         | 0         | 0         | 0          | 0         | 0         | 0         | 0         |
| Circuit Court Warrants Served              |           | 0         | 0         | 0         |        |           | 0         |           | 0          | 0         | 0         | 0         | 0         |
| Total Warrant Attempts                     | 0         | 0         | 0         | 0         | 0      | 0         | 0         | 0         | 0          | 0         | 0         | 0         | 0         |
| Criminal Summons Served                    | 0         | 0         | 0         | 0         | 0      | 0         | 0         | 0         | 0          | 0         | 0         | 0         | 0         |
| Civil Process                              |           |           |           |           |        |           |           |           |            |           |           |           |           |
| Civil Papers Served                        | 0         | 0         | 0         | 0         | 0      | 0         | 0         | 0         | 0          | 0         | 0         | 0         | 0         |
| Civil Papers Attempted                     | 0         | 0         | 0         | 0         | 0      | 0         | 0         | 0         | 0          | 0         | 0         | 0         | 0         |
| Arrests                                    | _         | -         | -         | -         |        | _         | -         | -         | -          |           |           | -         |           |
| DUI/DWI Arrest                             | 0         | 0         | 0         | 0         | 0      | 0         | 0         | 0         | 0          | 0         | 0         | 0         | 0         |
| Traffic Related Arrests                    | 0         | 0         | 0         | 0         | 0      | 1         | 0         | 1         | 0          | 0         | 0         | 0         | 2         |
| On-View/Criminal Arrest                    | 0         | 0         | 0         | 0         | 0      | 0         | 0         | 0         | 0          | 0         | 0         | 0         | 0         |
| Juvenile Arrest                            | 0         | 0         | 0         | 0         | 0      | 0         | 0         | 0         | 0          | 0         | 0         | 0         | 0         |
| Adult Arrests                              | 0         | 0         | 0         | 0         | 0      | 0         | 0         | 0         | 0          | 0         | 0         | 0         | 0         |
| Civil Citations                            |           |           |           |           |        |           |           |           |            |           |           |           |           |
| CDS                                        | 0         | 0         | 0         | 0         | 0      | 0         | 0         | 0         | 0          | 0         | 0         | 0         | 0         |
| Other                                      | 0         | 0         | 0         | 0         | 0      | 0         | 0         | 0         | 0          | 0         | 0         | 0         | 0         |
| Vehicle Storage                            |           |           |           |           |        |           |           |           |            |           |           |           |           |
| # of Vehicles (Police Storage)             | 0         | 0         | 0         | 0         | 0      | 1         | 0         | 0         | 0          | 0         | 0         | 0         | 1         |
| # of Vehicles (Owners Request)             | 0         | 0         | 0         | 0         | 0      | 0         | 0         | 0         | 0          | 0         | 0         | 0         | 0         |
| Community Contacts                         | 14        | 20        | 40        | 36        | 22     | 48        | 58        | 27        | 14         | 0         | 0         | 0         | 279       |